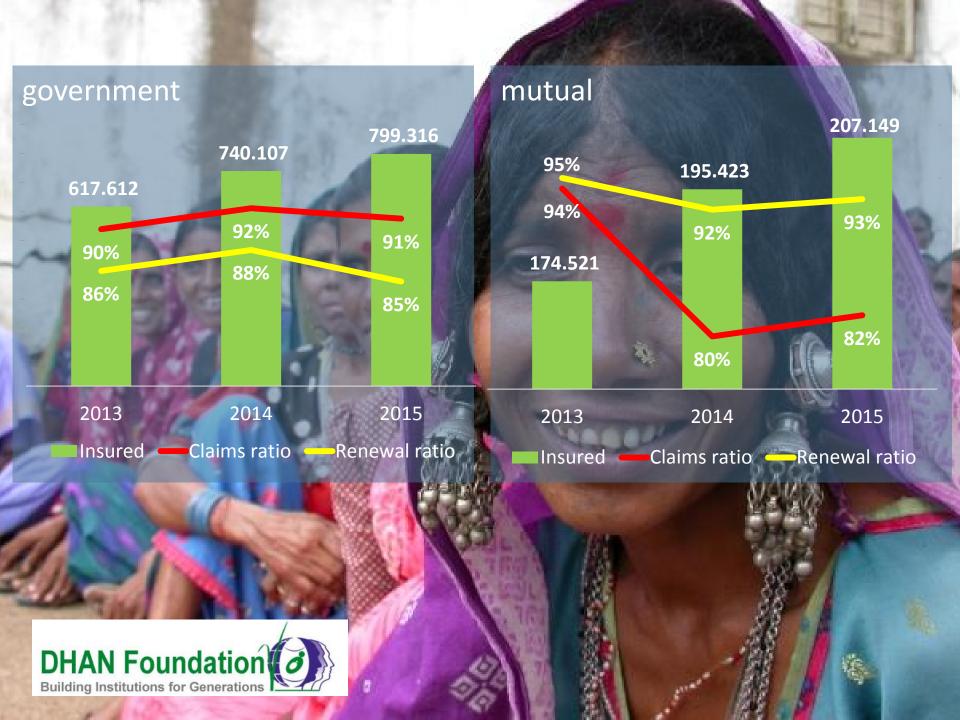

15-17 November 2016 Colombo, Sri Lanka



### **MICROINSURANCE NETWORK**

# The global platform for insurance in emerging markets

**300 EXPERTS** 

> 90 INSTITUTIONS

> 40 COUNTRIES



### Connect. Participate. Influence



















### **MICROINSURANCE LANDSCAPE STUDIES**

### Aggregate claims ratios reported

by region



### by product type



Source: Microinsurance Landscape Study, Microinsurance Network, 2016

www.microinsurancenetwork.org

### **MICROINSURANCE LANDSCAPE STUDIES**

### 250 claims ratios reported





### Champions in Microinsurance: How to improve performance?









micro insurance network























### DISCUSSION





### Thank you for your participation!

#### **JOIN US:**

Expert Forum – watch the recording

Microinsurance Champions

featuring Card Pioneer Philippines & Mlife Zambia

#### Join the Champions initiative

Apply via abianchessi@microinsurancenetwork.org or bert.opdebeeck@brs.coop

Learn more about the microinsurance KPIs www.microfact.org www.microinsurancenetwork.org





## 12th International Microinsurance Conference

15-17 November 2016 Colombo, Sri Lanka

www.microinsurancenetwork.org



### Thank you for your participation!

### Become a member of the Microinsurance Network

- Gain access to peers
- Share your expertise
- Receive invitations to exclusive events
- Stay informed
- Shape the Microinsurance Network agenda

#### How to Join?

Contact us at <