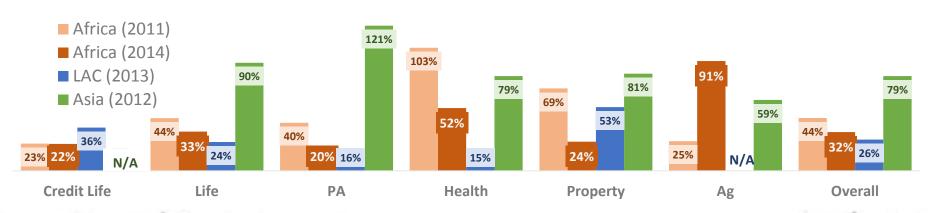

### by product type

Source: Microinsurance Landscape Study, Microinsurance Network, 2016

www.microinsurancenetwork.org

### **MICROINSURANCE LANDSCAPE STUDIES**

### 250 claims ratios reported