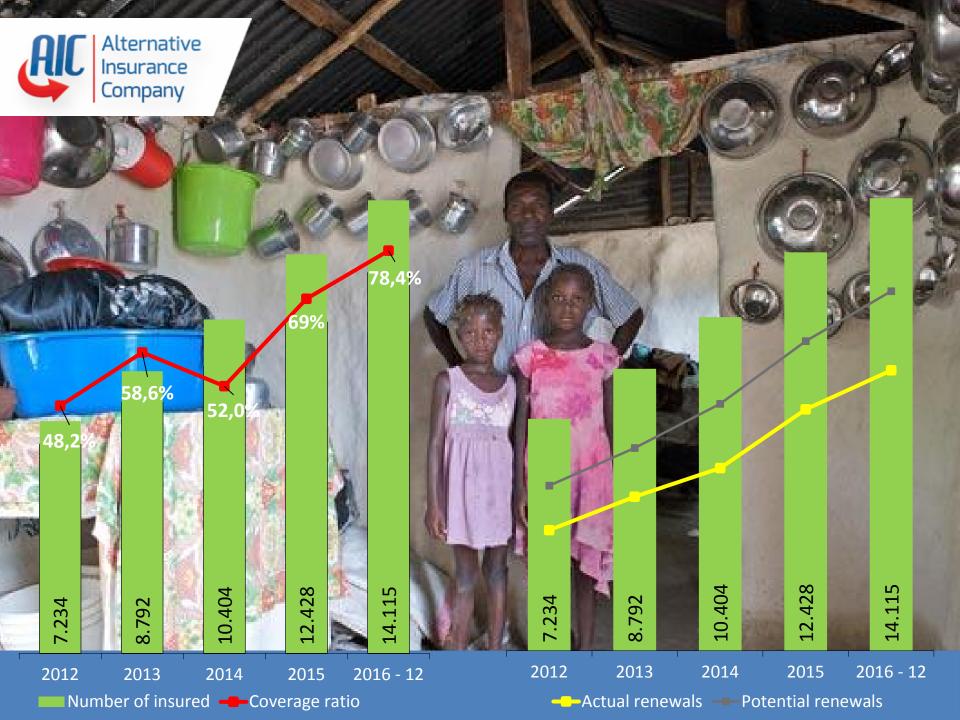

15-17 November 2016 Colombo, Sri Lanka



### **MICROINSURANCE NETWORK**

# The global platform for insurance in emerging markets

**300 EXPERTS** 

> 90 INSTITUTIONS

> 40 COUNTRIES



### Connect. Participate. Influence



















### **MICROINSURANCE LANDSCAPE STUDIES**

### Aggregate claims ratios reported

by region



### by product type



Source: Microinsurance Landscape Study, Microinsurance Network, 2016

www.microinsurancenetwork.org

### **MICROINSURANCE LANDSCAPE STUDIES**

### 250 claims ratios reported





### Champions in Microinsurance: How to improve performance?









micro insurance network























### DISCUSSION





### Thank you for your participation!

#### **JOIN US:**

Expert Forum – watch the recording

Microinsurance Champions

featuring Card Pioneer Philippines & Mlife Zambia

#### Join the Champions initiative

Apply via abianchessi@microinsurancenetwork.org or bert.opdebeeck@brs.coop

Learn more about the microinsurance KPIs www.microfact.org www.microinsurancenetwork.org





## 12th International Microinsurance Conference

15-17 November 2016 Colombo, Sri Lanka

www.microinsurancenetwork.org



### Thank you for your participation!

### Become a member of the Microinsurance Network

- Gain access to peers
- Share your expertise
- Receive invitations to exclusive events
- Stay informed
- Shape the Microinsurance Network agenda

#### How to Join?

Contact