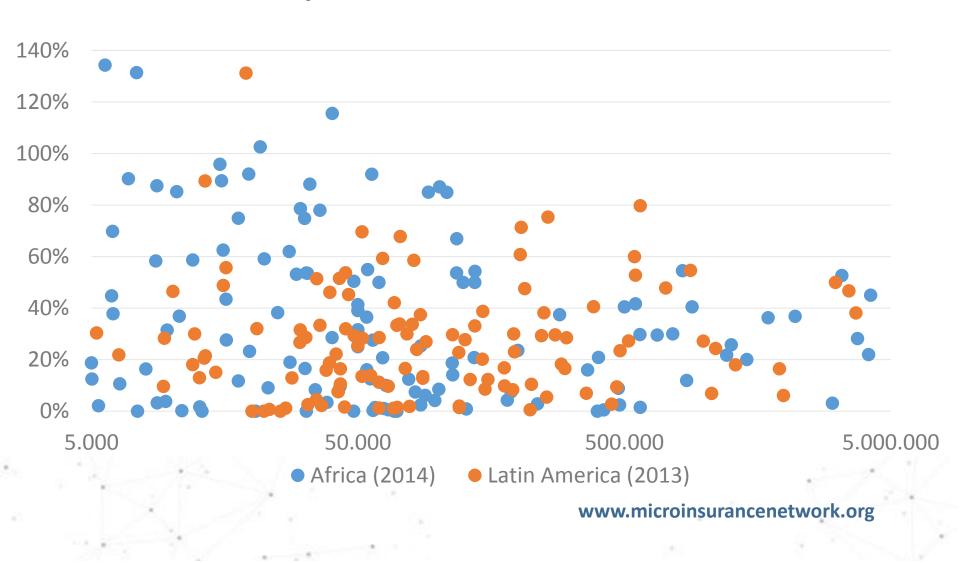

### Aggregate claims ratios reported

by region

### by product type

Source: Microinsurance Landscape Study, Microinsurance Network, 2016

www.microinsurancenetwork.org

### 250 claims ratios reported