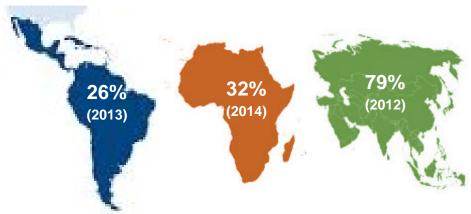

### Aggregate claims ratios reported

by region

### **MICROINSURANCE LANDSCAPE STUDIES**

### 250 claims ratios reported