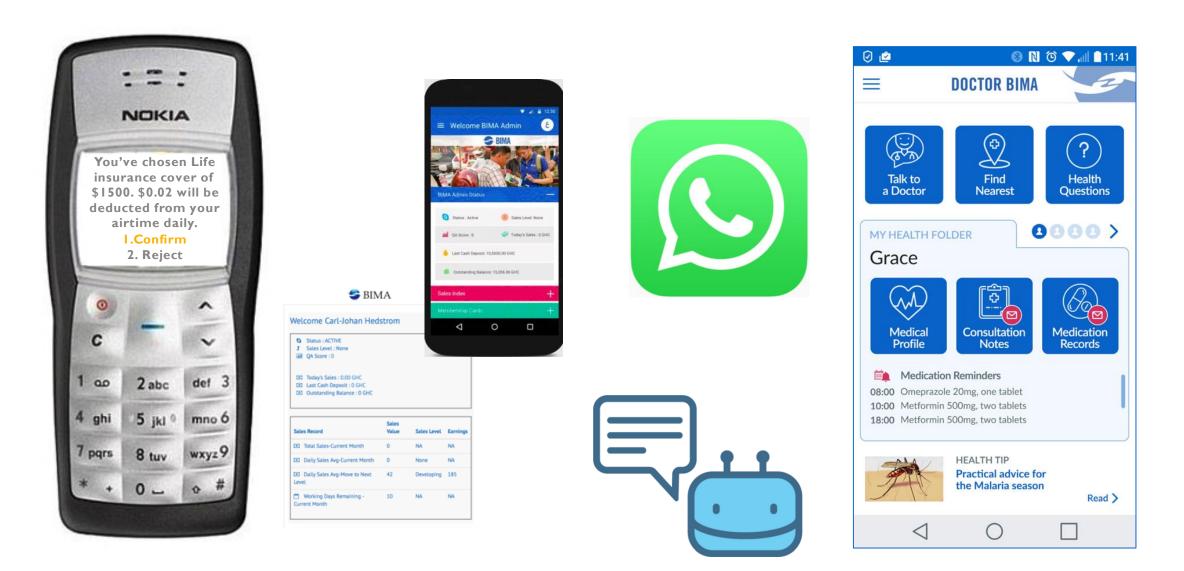

BIMA'S PLATFORM DIGITALIZES THE CUSTOMER EXPERIENCE AND DESTROYS THE BARRIERS TO REGISTRATION AND PAYMENT

Registration

Confirmation

PAPERLESS REGISTRATION IN < 2 MINUTES MSISDN AS DIGITAL SIGNATURE

Payment

**Cover Notifications** 

#### MANAGEMENT OF OVER 27 MILLION MICRO-PAYMENTS EACH DAY

Claim

ELECTRONIC CLAIMS TRACKING

### BIMA'S TECH INNOVATIONS TO IMPROVE THE CUSTOMER EXPERIENCE FOCUS ON SMART TECH RATHER THAN HIGH TECH

AWARD-WINNING BIMA AGENT ACADEMY