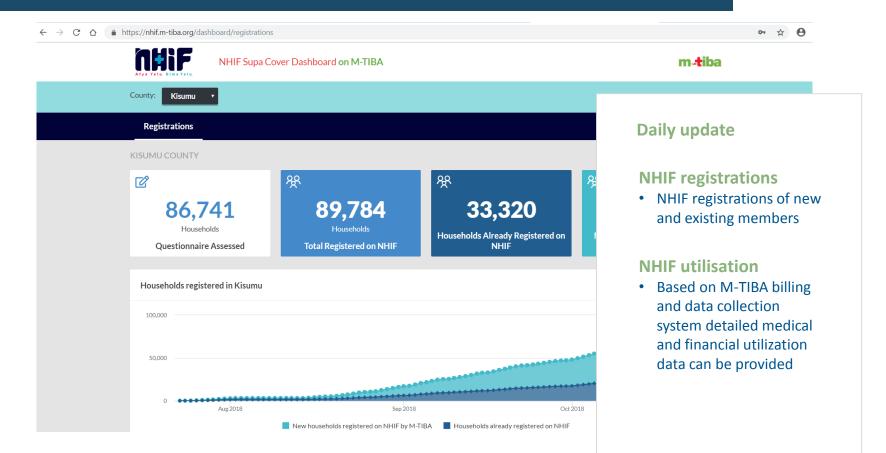

#### REAL TIME INSURACE ENROLLMENT AND UTILIZATION DASHBOARD HAS BEEN DEVELOPED

- A first version of a real-time insurance enrollment and utilization dashboard suitable for desktop and the mobile phone has been developed and is . currently being iterated for further development
- Customised dashboards can be delivered for the county government and any other stakeholders/bodies

#### SCREENSHOTS OF NHIF ENROLLMENT AND UTILIZATION - ACCESSIBLE VIA DESKTOP AND A MOBILE APPLICATION

PHARMACCESSGROUP

m-tiba