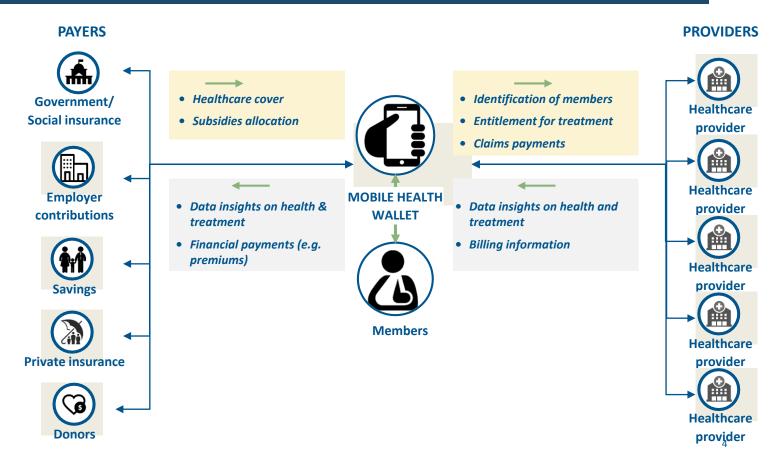

# M-TIBA aims to create a single and transparent market place for health care financing and delivery