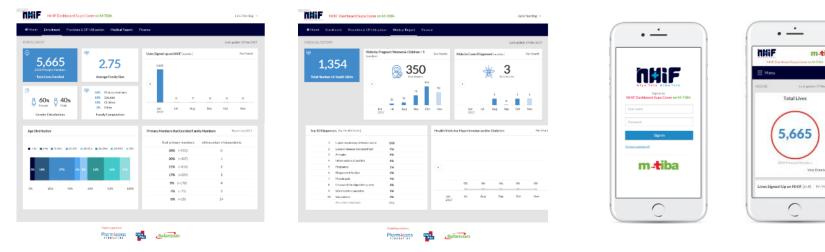

#### REAL TIME INSURACE ENROLLMENT AND UTILIZATION DASHBOARD HAS BEEN DEVELOPED

- A first version of a real-time insurance enrollment and utilization dashboard suitable for desktop and the mobile phone has been developed and is . currently being iterated for further development
- Customised dashboards can be delivered for the county government and any other stakeholders/bodies

#### SCREENSHOTS OF NHIF ENROLLMENT AND UTILIZATION - ACCESSIBLE VIA DESKTOP AND A MOBILE APPLICATION

PHARMACCESSGROUP

m-tiba

#### M-TIBA data dashboard