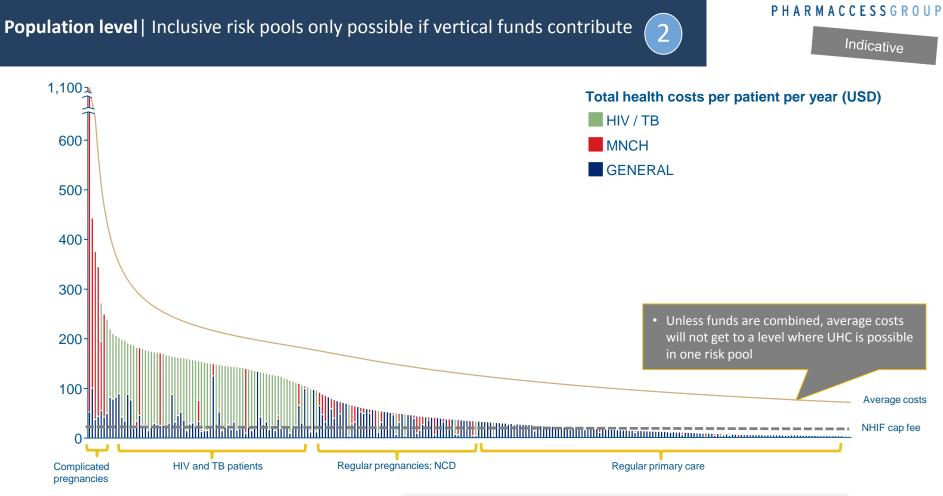

# Placeholder for authorize & claim videos

Members of SMILES, sorted by total health costs per year (high to low)

Source: M-TIBA data, random sample of patients