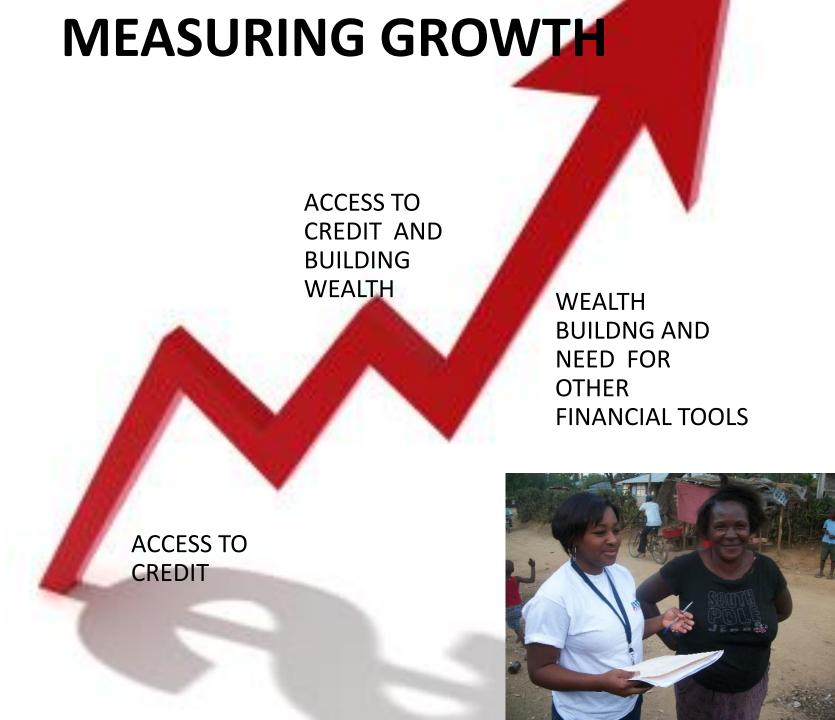

# **Experience > Assumptions**

Strong Insurance purchasing behavior.

Limited insurance exposure and access to financial tools