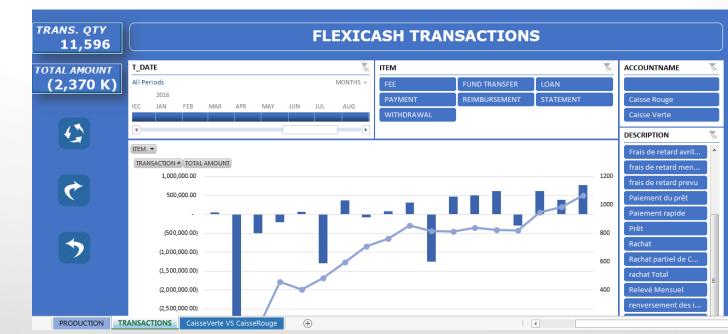

t Supplementains d'assurance Transaction Balance Requis Transaction Balance | Frais Frais Gassurance Transaction Balance Requis Transaction Salance | Frais Financement Supplementation d'assurance Transaction Balance Requis Transaction Salance Transaction |

NOTE: Un montant de pénalité est prévu en cas de rachat avant la fin du terme, selon les termes et conditions définis dans le contrat de l'essuré.

Prime requise pour atteindre l'objectif de 96,941.54 G en 60 mois 1,865.11 G per mos pour les 46 mois restants 427.26 G per semeine pour les 201 semaines restantes

Si vous ne parvenez pas à verser les primes supplémentaires de votre police, elle expirera le 02-Mar-21

Page 1 of 1

ative Insurance Company Alternative Insurance ...

ALG



## **LESSONS LEARNED**



# **ADJUSTABILITY**









## **NEXT STEPS**

- Continue with design of innovative tools
- Invest in long term education for better financial literacy
- Financial behavioral changes leading to financial planning and discipline



#### **POTENTIAL OUTREACH**

- Access to better financial tools
- Design educational initiatives for better financial literacy
- Touch/ Educate over 25,000 low income household bank clients in the next three (3) years
- Growth of over 5,000 insured in the next 4 years.

# Thank You

Isabelle Delpeche
Alternative Insurance Company
idelpeche@aic.ht