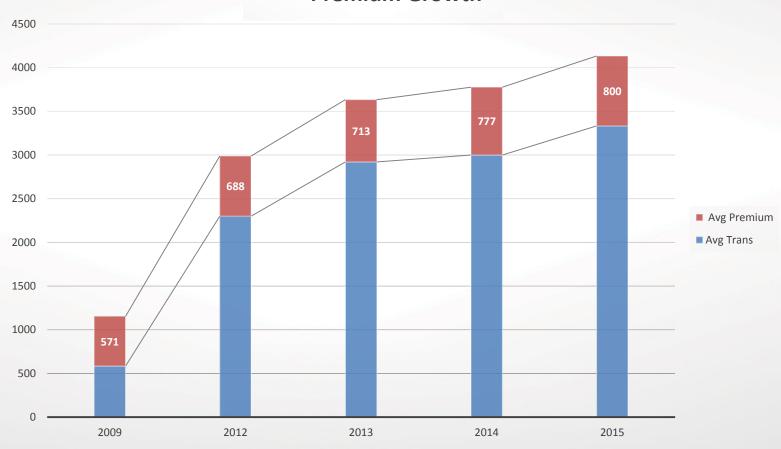

The AIC Experience

The Learning Journey

4 Lessons Learned

5 Next Steps



#### The Haitian financial Sector



- Population 10,000,000
- 6 Commercial banks
- Over 1.8 millions savings accounts
- Avg savings Yearly balance = +(-) 600 USD



- 10 Micro Finance Institutions
- Over 300,000 borrowers
- 70,000 depositors
- Credit rate non competitive





## THE AIC EXPERIENCE



**Premium Growth** 



# THE AIC EXPERIENCE





## THE AIC EXPERIENCE

# **Experience > Assumptions**

Strong Insurance purchasing behavior.

Limited insurance exposure and access to financial tools



# **PRODUCT CONCEPT**





### **BEYOND THE TRADITIONAL**





#### **OUR APPROACH**



- Company strong branding
- Personal financial objectives

 Possibilities with the right Universal life Product.



AIGU, Etienne Male, Age 30 Head of Household

Carrefour Carrefour, Haiti

Phone

Home 42751010

44 Bochette 99 prolongee

Phone

Home 38390931

Identification

Type CIN Issued By Haiti

Number 01039919860800037

View

FlexiCash

01-Sep-15 Date FlexiCash **Product** 40,000.00 G Amount

Premium Goal

1,500.00 G Monthly 96,941.54 G 60 Months



Formulaire D'Application Status Complete

Contract

Policy Number AIC-