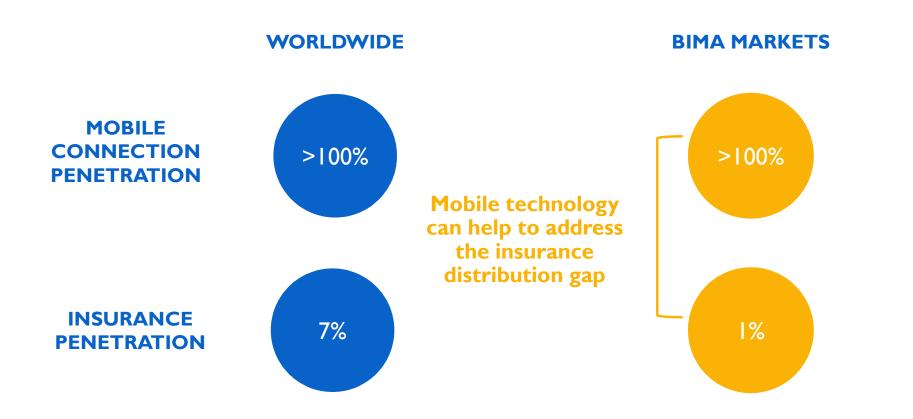

## HIGH MOBILE PENETRATION IN BIMA MARKET'S PROVIDES AN OPPORTUNITY TO BRIDGE THIS GAP