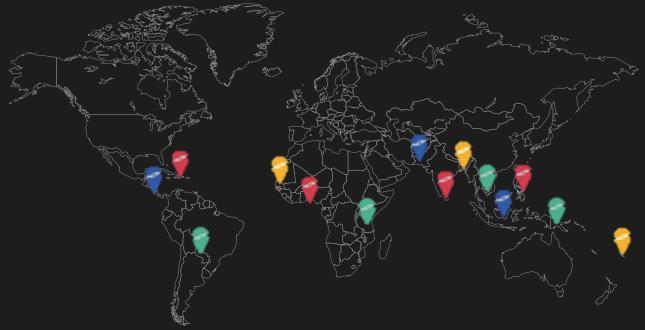

Customers reached

Covered by BIMA's service

600,000

New customers a month

**75%** 

Customers accessing insurance for the first time

| Global MNO<br>Partner | Captive Customers (m) |
|-----------------------|-----------------------|
| Axiata                | 330                   |
| Telefonica            | 330                   |
| VimpleCom             | 235                   |
| Orange                | 120                   |
| Vodafone Africa       | 80                    |
| Airtel                | 80                    |
| Smart                 | 70                    |
| Tigo                  | 65                    |
| Digicel               | 15                    |
| Total                 | 1,325                 |