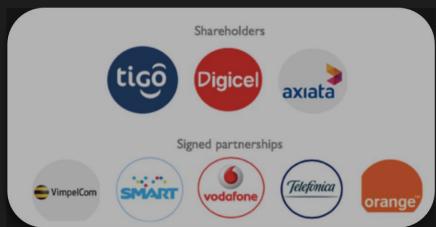

Customers reached

Covered by BIMA's service

600,000

New customers a month

**75%** 

Customers accessing insurance for the first time

| Global MNO<br>Partner | Captive Customers (m) |
|-----------------------|-----------------------|
| Axiata                | 330                   |
| Telefonica            | 330                   |
| VimpleCom             | 235                   |
| Orange                | 120                   |
| Vodafone Africa       | 80                    |
| Airtel                | 80                    |
| Smart                 | 70                    |
| Tigo                  | 65                    |
| Digicel               | 15                    |
| Total                 | 1,325                 |