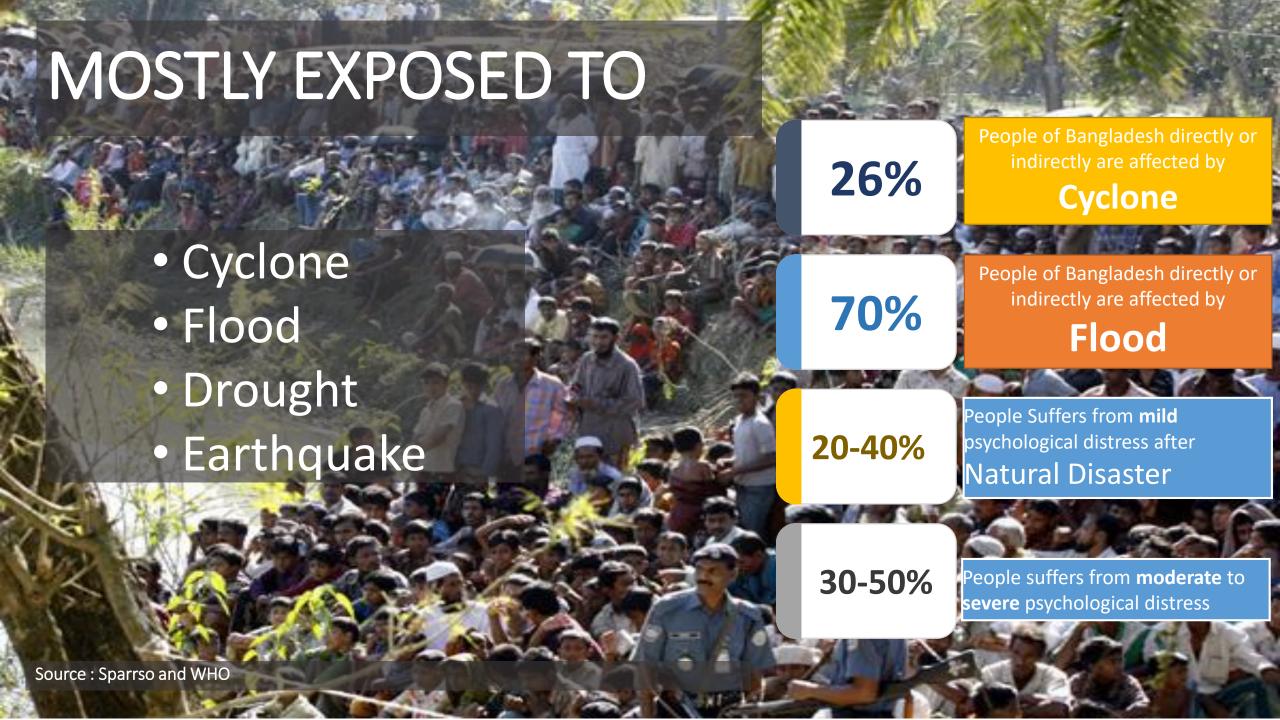

# **Hazards Causes Disaster**

- Cyclone
- Monsoon flood
- Flash flood
- Riverbank erosion
- Salinity intrusion
- Drought
- Tornado
- Landslide
- Earthquake
- Fire
- Lighting

**Climatic Change** 