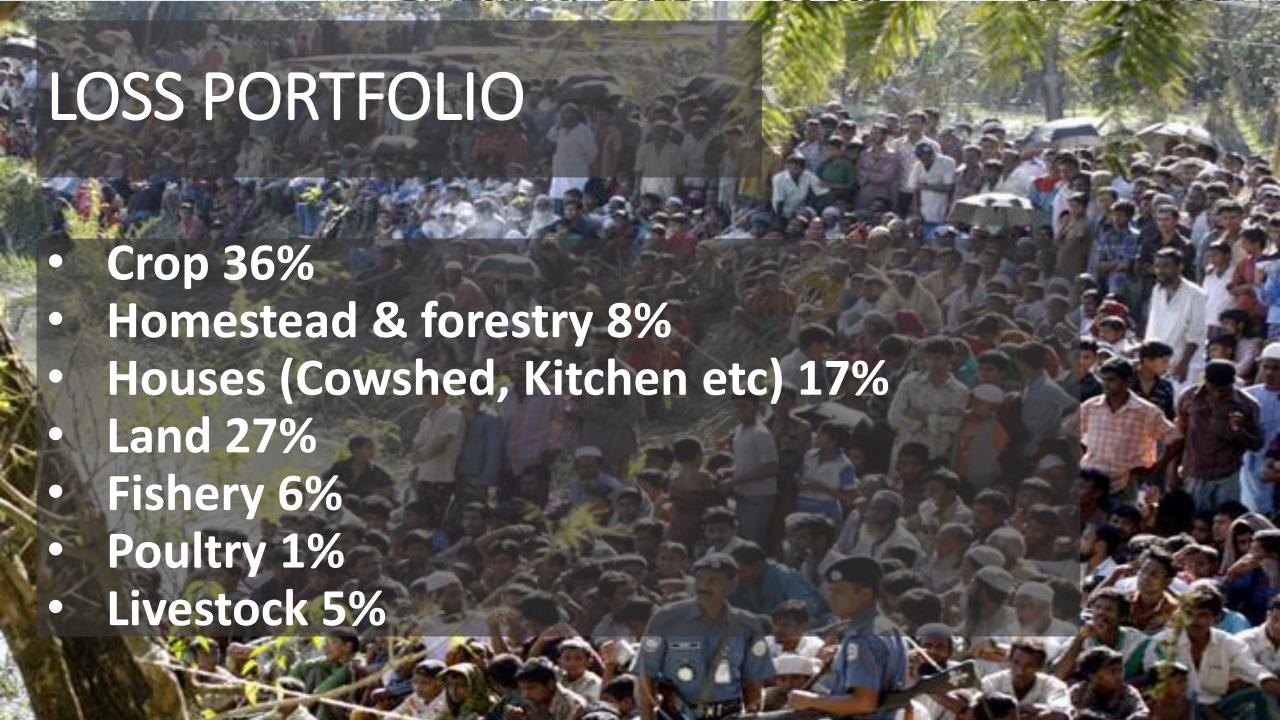

# Post Disaster Mental Health Conditions

- Night terrors
- Sudden phobias
- Grief
- Depression
- Guilt
- Insomnia
- Loss of appetite
- flashbacks
- hallucinations.

- Personal property and Livelihood
- Loosing a loved one
- Experiencing personal injury