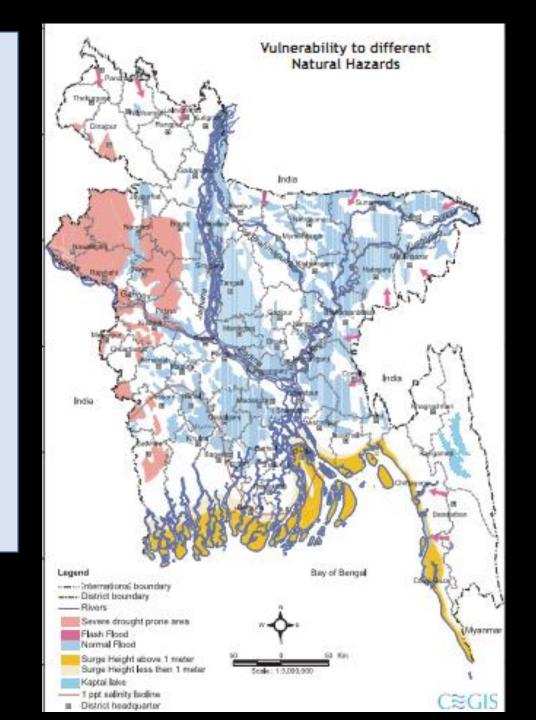

# **Hazards Causes Disaster**

- Cyclone
- Monsoon flood
- Flash flood
- Riverbank erosion
- Salinity intrusion
- Drought
- Tornado
- Landslide
- Earthquake
- Fire
- Lighting

**Climatic Change** 