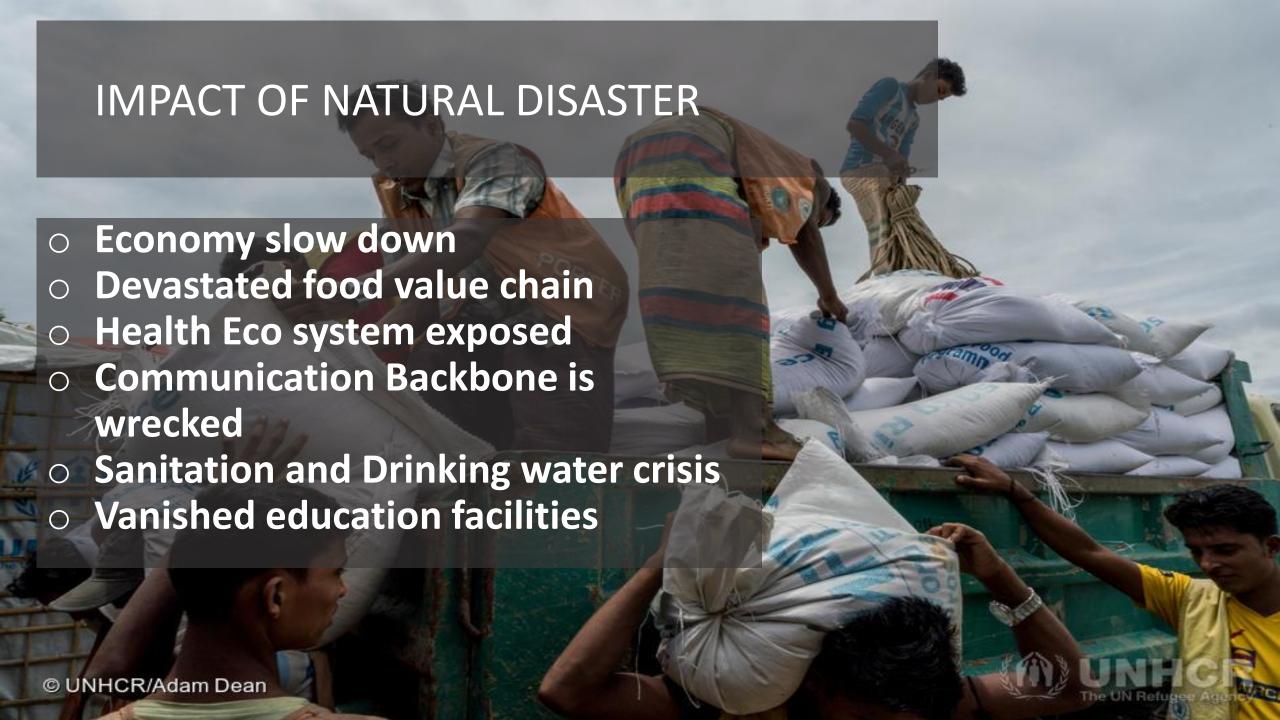

# Post Disaster Mental Health Conditions

- Night terrors
- Sudden phobias
- Grief
- Depression
- Guilt
- Insomnia
- Loss of appetite
- flashbacks
- hallucinations.

- Personal property and Livelihood
- Loosing a loved one
- Experiencing personal injury