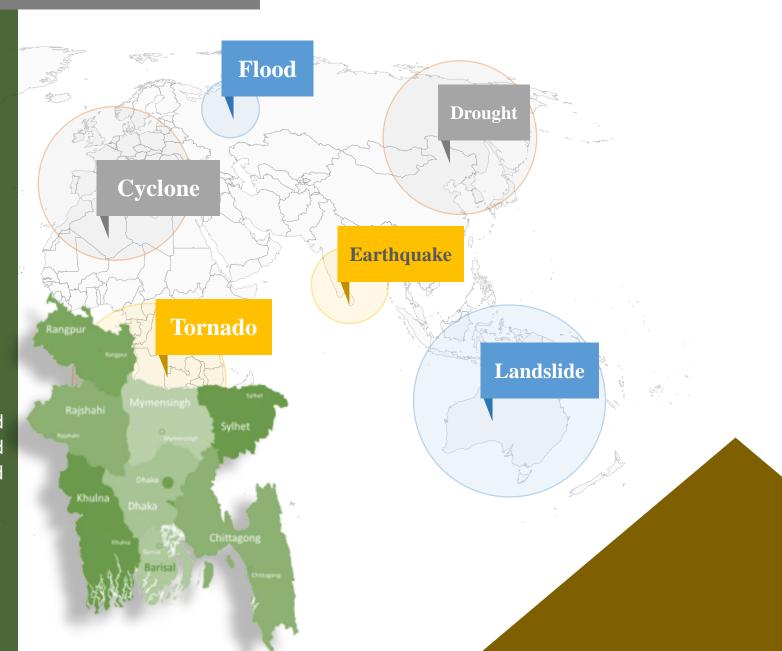

# **Hazards Causes Disaster**

- Cyclone
- Monsoon flood
- Flash flood
- Riverbank erosion
- Salinity intrusion
- Drought
- Tornado
- Landslide
- Earthquake
- Fire
- Lighting

**Climatic Change** 