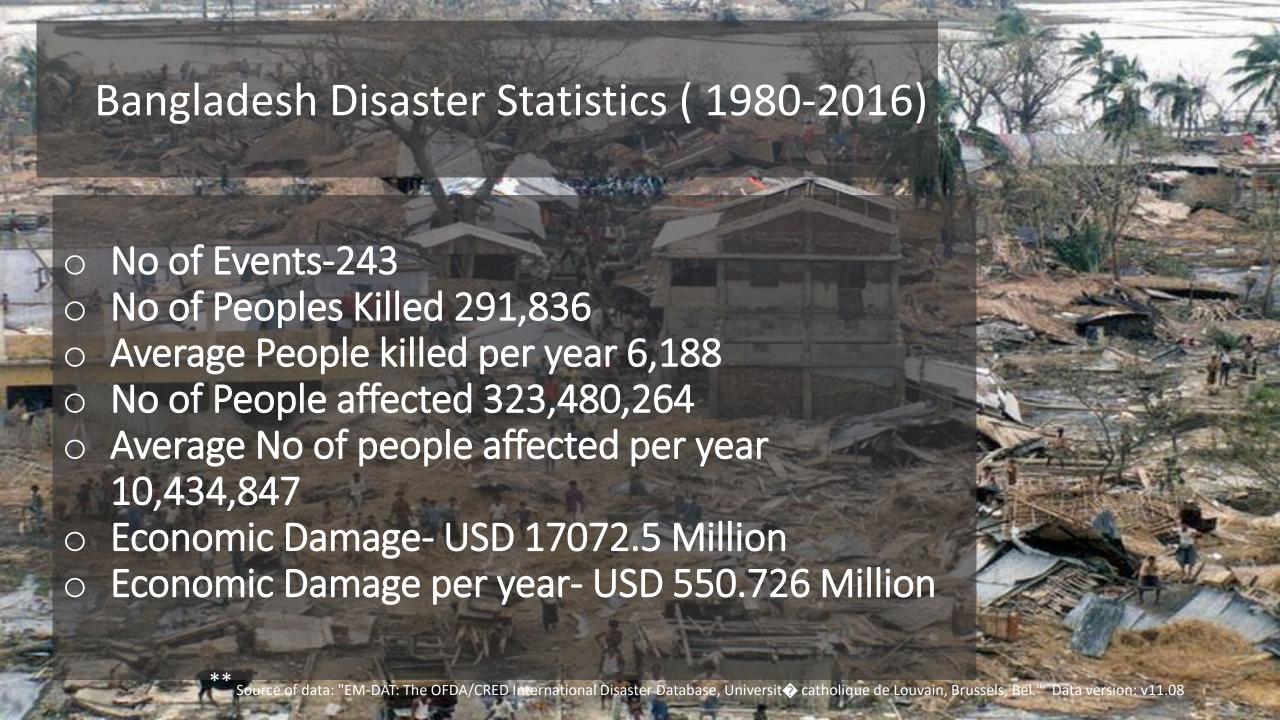

# **Budget on Disaster Management**

2019-2020

6,12,479 Core

2018-2019

5,01,803 Core