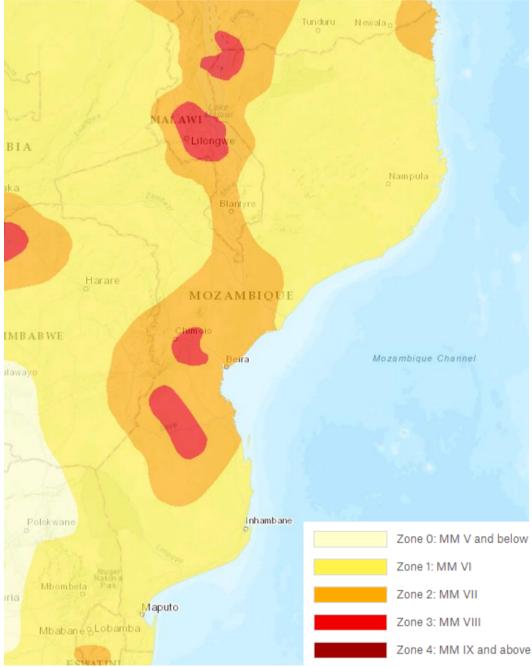

#### **Earthquake**

Source: Munich Re, Esri, HERE, Zone 4: MM IX and above Garmin, FAO, NOAA, USGS