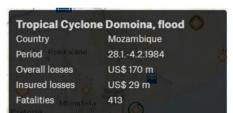

# Tropical Cyclone Domoina, flood Country Mozambique Period 28.1-4.2.1984 Overall losses US\$ 75 m Insured losses Fatalities 109

| Flood          | •                     |
|----------------|-----------------------|
| Country        | Mozambique            |
| Period         | February - March 2000 |
| Overall losses | US\$ 320 m            |
| Insured losses | US\$ 20 m             |
| Fatalities     | G <sup>700</sup>      |