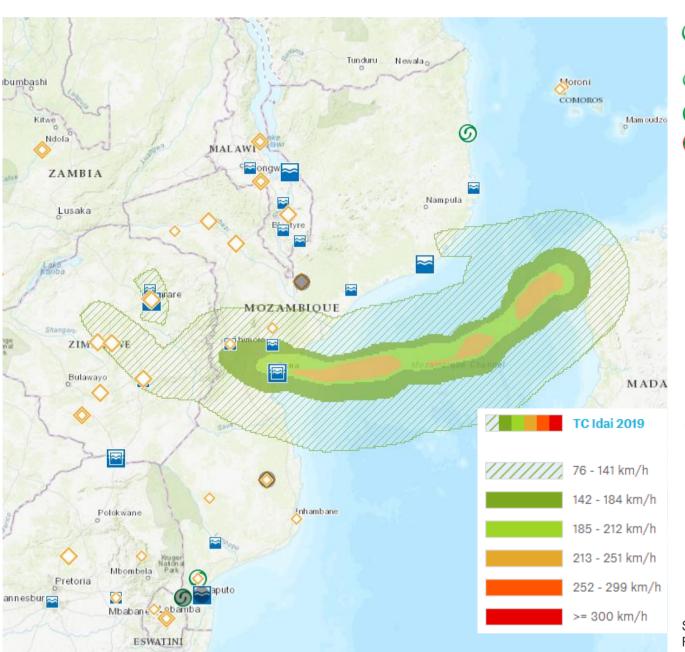

## Session 2: Disaster Risk Financing and Agricultural Insurance

Storm, Flood and Climatological Events (1980 – 2021) and Idai

Footprint (2019)

Source: Munich Re, Esri, HERE, Garmin, FAO, NOAA, USGS