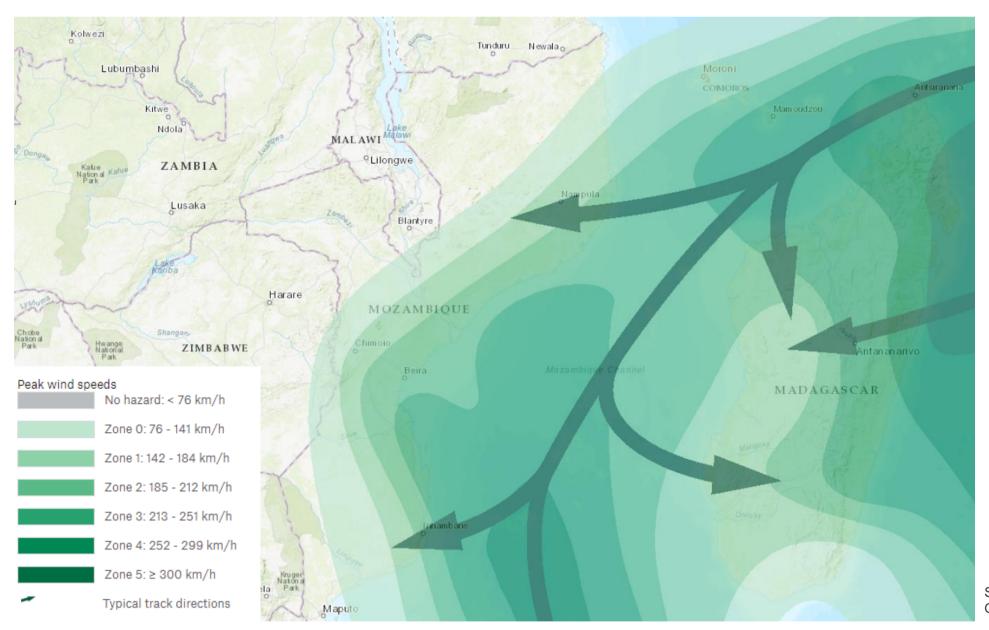

### **Tropical Cyclones**

Source: Munich Re, Esri, HERE, Garmin, FAO, NOAA, USGS