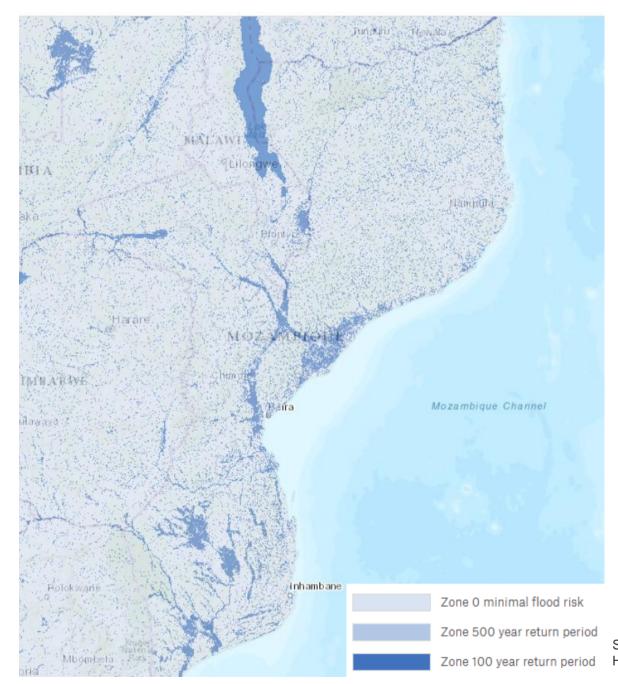

#### **River floods extent**

Source: Munich Re, JBA, Esri,
Zone 100 year return period HERE, Garmin, FAO, NOAA, USGS