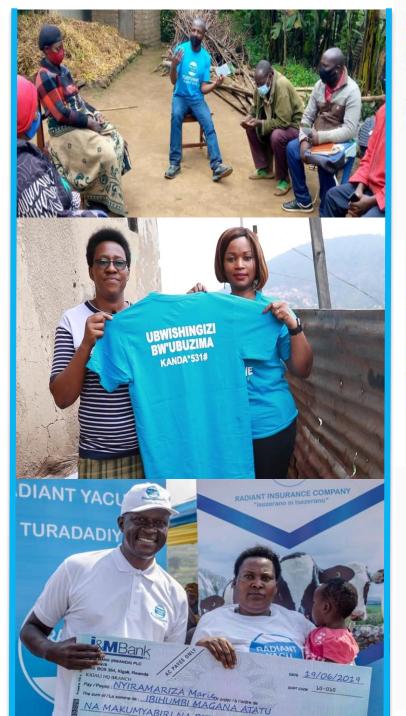

**Bert Opdebeeck** 

- Rwanda's first dedicated microinsurance company.
- ✓ Licensed in 2019 for composite products i.e Life & General microinsurance products.
- ✓ On a mission to improve our clients' lives through provision of innovative and customer-centric inclusive Insurance products.

### **Impact Created on Total 1,532,539 Lives**