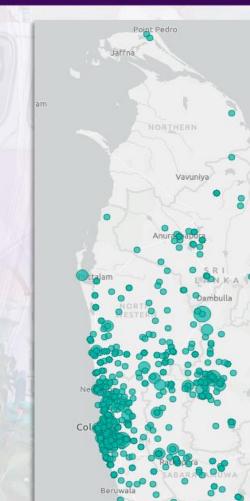

# Microinsurance footprint in Sri Lanka

### Microinsurance clients

- Mobile Insurance
- MSME
- Digital/ Telesales
- Postal

Female 42%

913,335

586,160 316,776 2,703 7,696

Male 58%