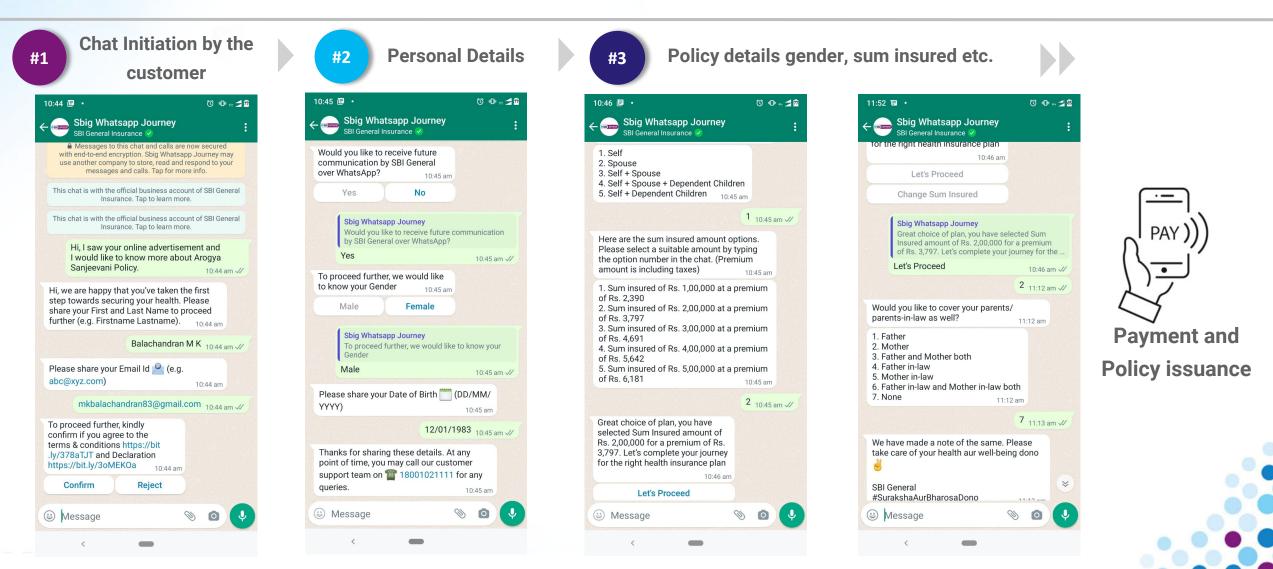

#### **Arogya Sanjeevani Process**

Policy buying and issuance

Need based focus based products

Awareness and reach

Reduced TAT