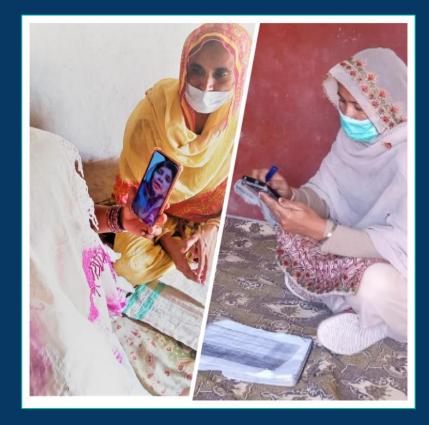

## **FHW-Assisted Telemedicine**

and she was very weak then these health worker provided us the prescription given by the doctor and it benefited a lot

# 03: емратну

Educate the community on mental health and wellbeing and build empathy via peer group support sessions and door to door home health visits.