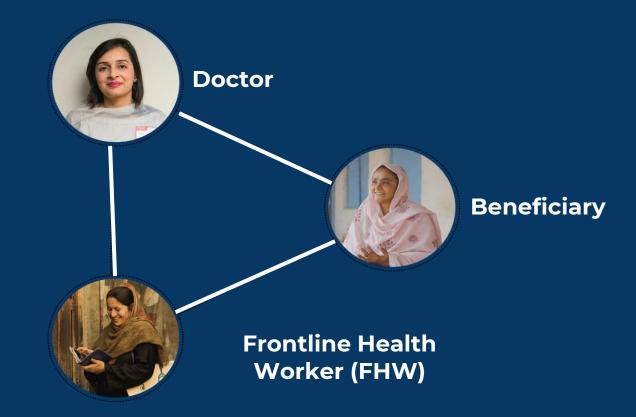

### **COORDINATED CARE MODEL**

## **FHW-Assisted Telemedicine**

and she was very weak then these health worker provided us the prescription given by the doctor and it benefited a lot