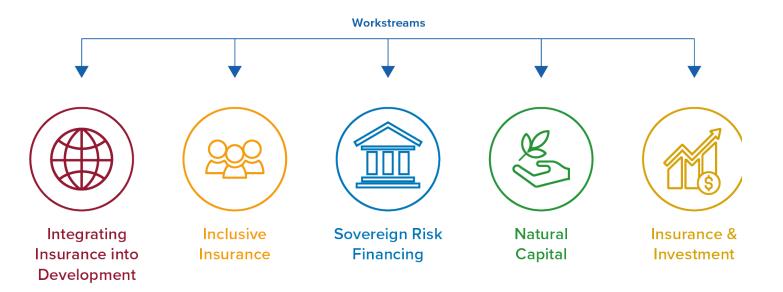

#### Work is kicking off through a diagnostic on all five workstreams of the IRFF

- For inclusive insurance this is not the first time that this is done
- Capturing the past and current work of players and partners on the subject at the country level
- Set the work plan for activities of the national work of the IRFF