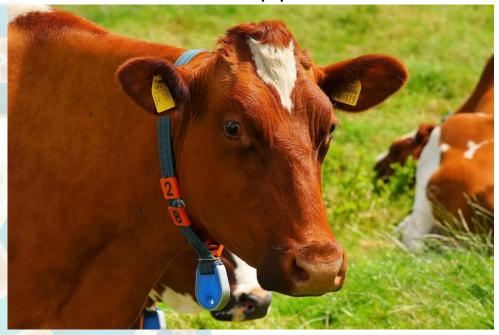

# 1. Index Based Livestock Takaful

- the first shari'ah compliant Index based livestock insurance policy
- based on vegetation growth during the wet months
- daily satellite photos show how much green vegetation there is. Scientists then compare the amount of greenness in each season to the amount of greenness in past seasons

If a particular season has significantly less vegetation than past seasons (indicating severe drought) the participants during the respective window receive a pay-out