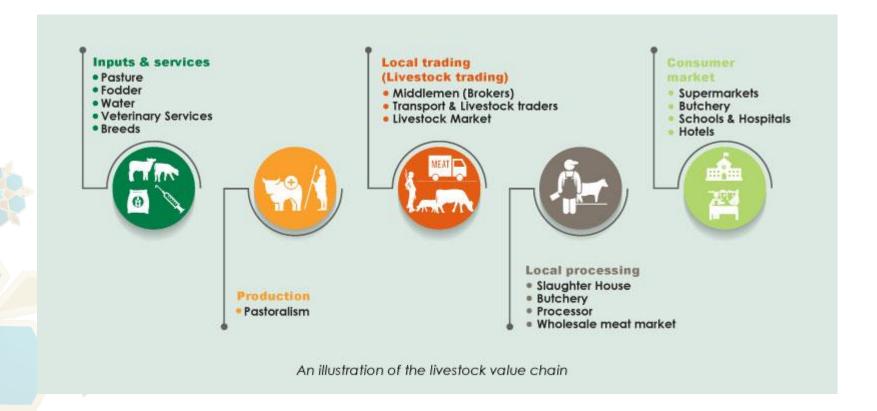

## iii. Livestock Value Chain - getting pastoralists out of a bind

The women in Samburu say "when the weather is dry, our children often break their legs"

Challenges facing pastoralists (including women directly and indirectly) include:

- the impact of frequent drought is severe hunger, malnutrition and extensive loss of livelihood
- diminished resilience
- lack of access to financial services and markets
- limited availability of animal-health care outreach services
- low levels of literacy and technical capacity
- a lack of integrated policies on management of natural resources