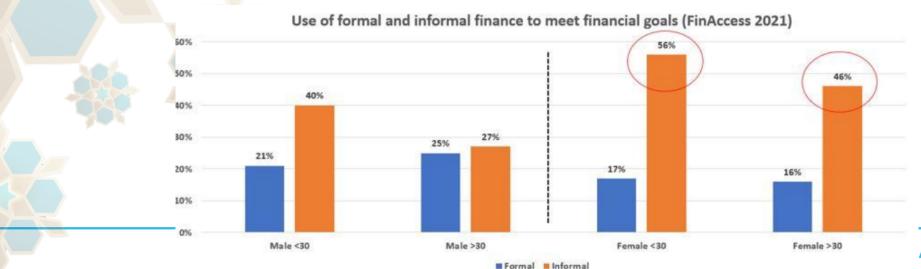

Women also rely strongly on informal services to meet their financial needs. This is true regardless of the level of income or education