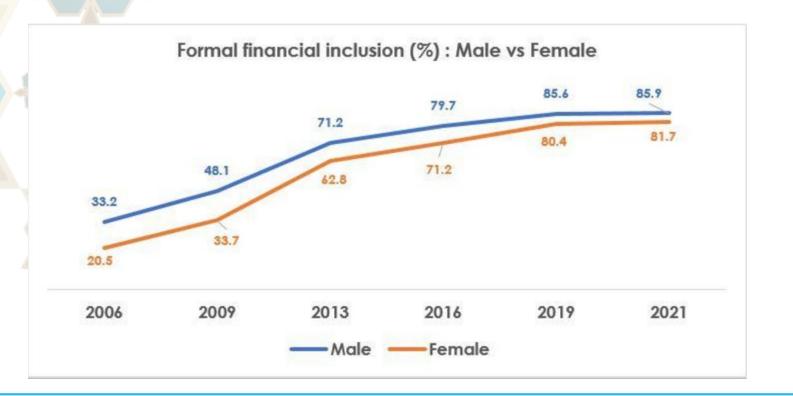

#### **OUR PRODUCTS:**

Balozi Takaful

Takaful Umbrella Fund

Afya Takaful

Bid Bonds Takaful Plate Glass Takaful Motor Trade Takaful Money Takaful Motor Takaful Personal / Group Accident Takaful Political Violence and Terrorism Takaful Professional Indemnity Takaful Public Liability Takaful **WIBA Takaful** Index Based Livestock Takaful (IBLT) Fire Takaful All Risks Takaful **Burglary Takaful** Domestic Package Takaful **Employers Liability Takaful Engineering Takaful** Fidelity Guarantee Takaful Carriers Liability Takaful Goods in Transit Takaful Marine Cargo Takaful Contractors All Risks **Erection All Risks** Takaful Motor Commercial Club Dada Takaful Minar Takaful MyCybercare Safari Takaful Kaka Takaful Kijana Takaful According to the <u>2021 FinAccess Household Survey</u>, eight out of every ten Kenyans (83.7%) have access to formal financial services. The gap in financial access between men and women has continually improved, reducing from 8.5% in 2016, to 5.2% in 2019, then to 4.2% in 2021. However, the gender exclusion gap increased to 1.6% from 0.5% between 2019 and 2021, providing evidence of how the COVID-19 pandemic has disproportionately affected women.