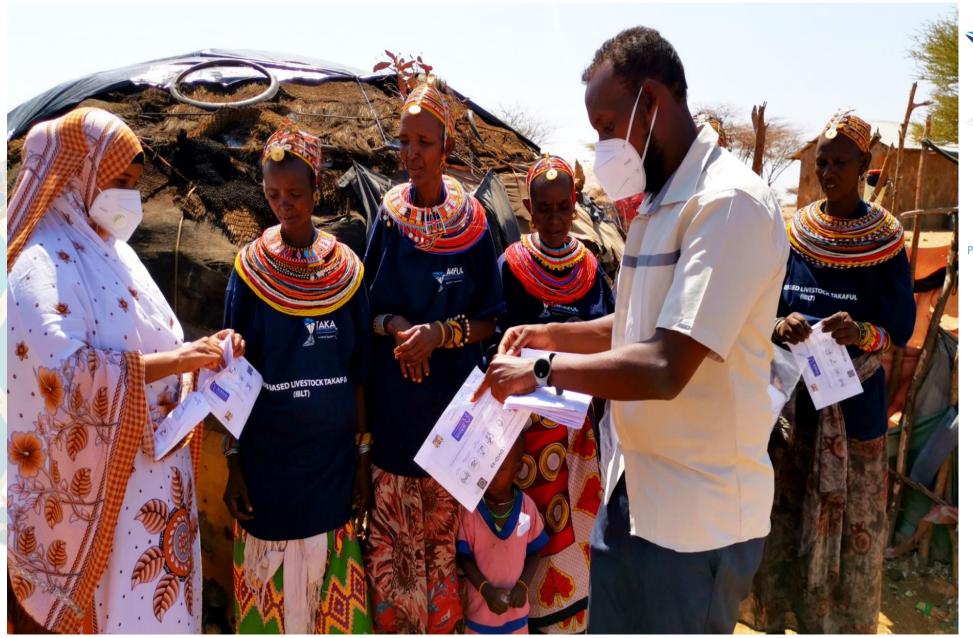

# 1. Index Based Livestock Takaful

- the first shari'ah compliant Index based livestock insurance policy
- based on vegetation growth during the wet months
- daily satellite photos show how much green vegetation there is. Scientists then compare the amount of greenness in each season to the amount of greenness in past seasons

If a particular season has significantly less vegetation than past seasons (indicating severe drought) the participants during the respective window receive a pay-out

# Family IBLT – Putting Women at the Center of Inclusion

- In 2021 TIA collaborated with ILRI and CGIAR to develop and offer a form of the IBLT product specifically targeted towards women (Family IBLT), especially those running small businesses.
- Rationale even though women were not directly involved in pastoralism, they still suffered indirect exposure and loss as a result of drought induced risks, and needed to be protected form these adverse effects.
- In periods of severe drought, the payouts received could be used to supplement family income helping the women better cope in tough times and provide a safety net for themselves, their businesses and their families from the adverse financial conditions brought on by drought.