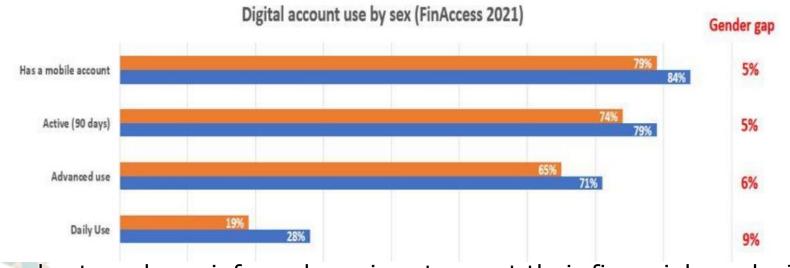

#### **OUR PRODUCTS:**

Balozi Takaful

Takaful Umbrella Fund

Afya Takaful

Bid Bonds Takaful Plate Glass Takaful Motor Trade Takaful Money Takaful Motor Takaful Personal / Group Accident Takaful Political Violence and Terrorism Takaful Professional Indemnity Takaful Public Liability Takaful **WIBA Takaful** Index Based Livestock Takaful (IBLT) Fire Takaful All Risks Takaful **Burglary Takaful** Domestic Package Takaful **Employers Liability Takaful Engineering Takaful** Fidelity Guarantee Takaful Carriers Liability Takaful Goods in Transit Takaful Marine Cargo Takaful Contractors All Risks **Erection All Risks** Takaful Motor Commercial Club Dada Takaful Minar Takaful MyCybercare Safari Takaful Kaka Takaful Kijana Takaful According to the <u>2021 FinAccess Household Survey</u>, eight out of every ten Kenyans (83.7%) have access to formal financial services. The gap in financial access between men and women has continually improved, reducing from 8.5% in 2016, to 5.2% in 2019, then to 4.2% in 2021. However, the gender exclusion gap increased to 1.6% from 0.5% between 2019 and 2021, providing evidence of how the COVID-19 pandemic has disproportionately affected women.

#### **OUR PRODUCTS:**

Afya Takaful

Takaful Umbrella Fund

Bid Bonds Takaful Plate Glass Takaful Motor Trade Takaful Money Takaful Motor Takaful Personal / Group Accident Takaful Political Violence and Terrorism Takaful Professional Indemnity Takaful Public Liability Takaful **WIBA Takaful** Index Based Livestock Takaful (IBLT) Fire Takaful All Risks Takaful **Burglary Takaful** Domestic Package Takaful **Employers Liability Takaful Engineering Takaful** Fidelity Guarantee Takaful Carriers Liability Takaful Goods in Transit Takaful Marine Cargo Takaful Contractors All Risks **Erection All Risks** Takaful Motor Commercial Club Dada Takaful Minar Takaful MyCybercare Safari Takaful Kaka Takaful Kiiana Takaful Balozi Takaful Formal financial inclusion in Kenya is mainly driven by access to mobile money which contributes 79.4% to this. But even with this near ubiquitous access, the gender gap is obvious.