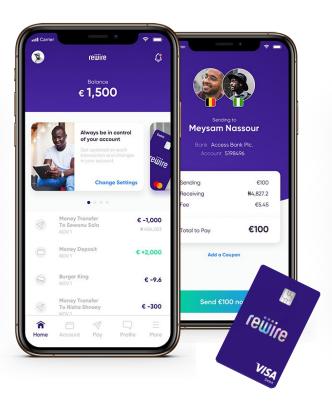

## Rewire's mission

Rewire's mission is to empower migrants to fulfill their financial potential for a better future, for themselves and their families.

Rewire is building an innovative digital platform that answers all of the unique cross-border financial needs of migrant workers worldwide.

### A seamless experience for working migrants