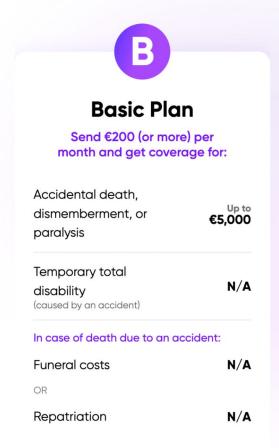

#### **Insurance Plans**

The more money you send, the better your plan gets

Copyright @ 2022 Rewire