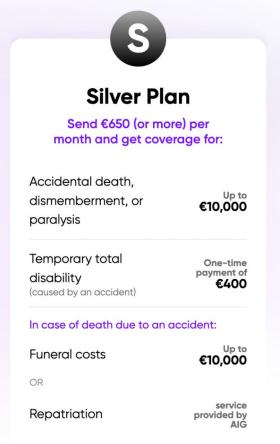

# Personal accidents: embedded insurance (AIG)

#### **Insurance Plans**

The more money you send, the better your plan gets

Copyright @ 2022 Rewire