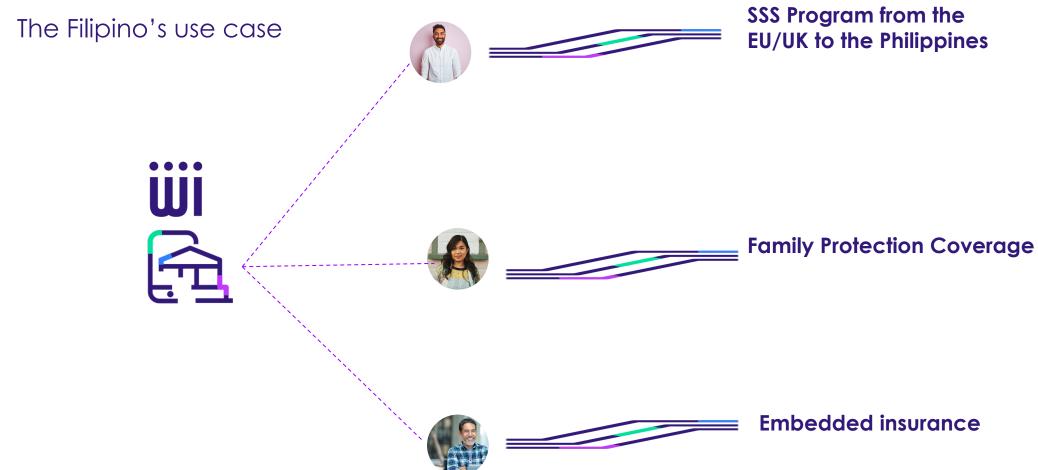

### A dedicated solution for each case

#### Pay SSS online

You never know when you're going to need a plan B. Filipinos can pay their Philippine Social Security System (SSS) from Europe, and still get the same social security as back home in the Philippines.

#### Family Protection Coverage

Help you take care of your loved ones, even when you are miles away...

- Covid 19
- Dengue fever
- Home care assistance

The family member is also getting telemedicine services and easy access to emergency assistance for their entire household, 24/7.

# Personal accidents: embedded insurance (AIG)