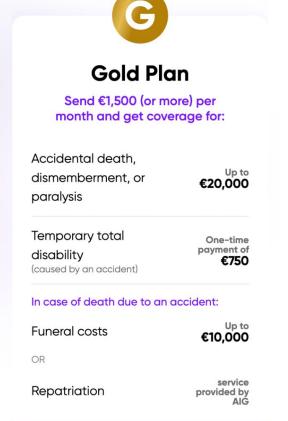

# Personal accidents: embedded insurance (AIG)

#### **Insurance Plans**

The more money you send, the better your plan gets

Copyright @ 2022 Rewire