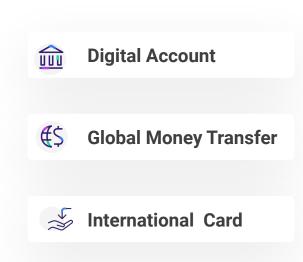

CONFERENCE ON INCLUSIVE INSURANCE

**October 27<sup>th</sup>, 2022** 



Your financial partner, wherever home is

### **Agenda**

\_\_ Rewire's mission

— Rewire at a glance

— One stop shop for working migrants

— How Fintechs can include?

— The main challenges





## Rewire's mission

Rewire's mission is to empower migrants to fulfill their financial potential for a better future, for themselves and their families.

Rewire is building an innovative digital platform that answers all of the unique cross-border financial needs of migrant workers worldwide.







- Founded in 2015
- Operating in 20 countries
- Offices in Amsterdam and Tel Aviv
- 140 employees
- Remittance, prepaid card, local payment accounts, credit and insurance









### A seamless experience for working migrants









## HOW FINTECHS CAN INCLUDE

Copyright © 2021 Rewire



Community Managers



Communication in Native Languages



Simple, Al Based Onboarding





Tailored UX/UI





Financial Education



One App, Multiple Countries

Copyright @ 2022 Rewire





### **How Fintechs can include?**



Copyright © 2021 Rewire



### A dedicated solution for each case

#### Pay SSS online

You never know when you're going to need a plan B. Filipinos can pay their Philippine Social Security System (SSS) from Europe, and still get the same social security as back home in the Philippines.

- Sickness
- Disability
- Unemployment
- Maternity leave

#### Family Protection Coverage

Help you take care of your loved ones, even when you are miles away...

- Covid 19
- Dengue fever
- Home care assistance

The