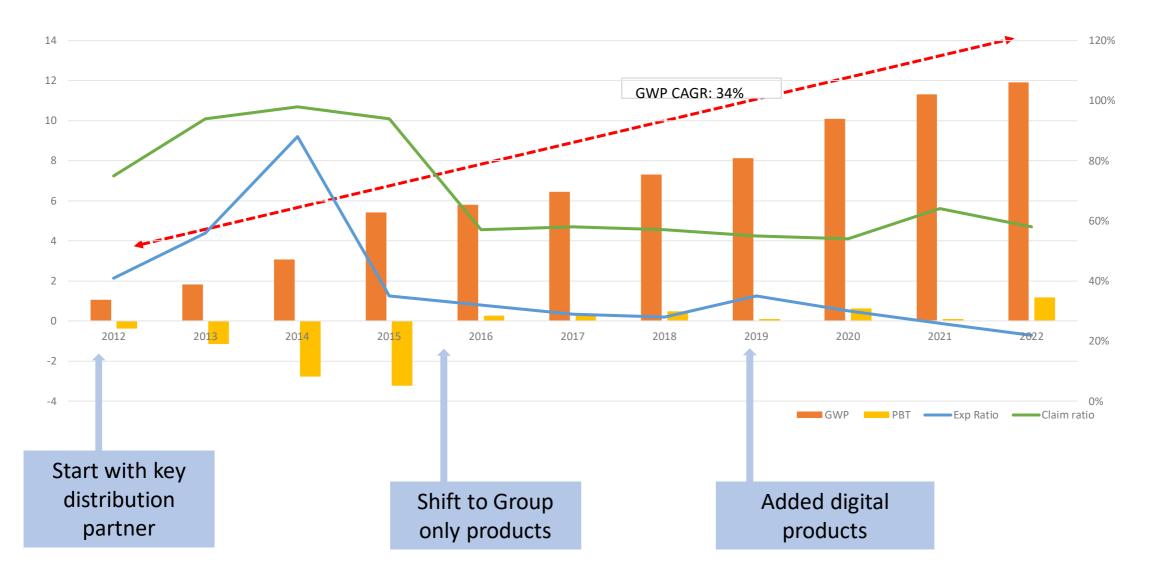

## **Britam** Results: Path to Profitability & Scale

## Don't ignore operations

Robust operations are key to customer satisfaction and cost efficiency

## **Group products for scale**

Group products have lower acquisition costs and are easier to manage

## **Invest in health expertise**

Hire health professionals who understand health eco-system, it will pay off