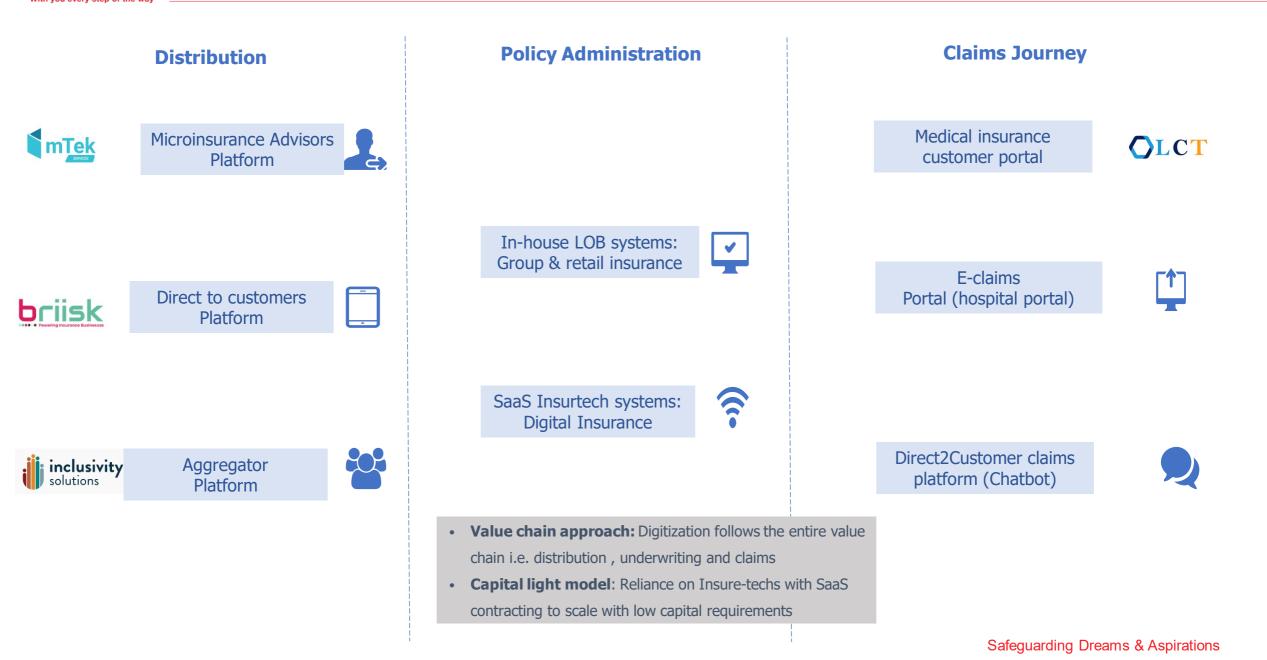

## **Britam** Strategy #2. Digital Insurance Value Chain

#### Britam With you every step of the way