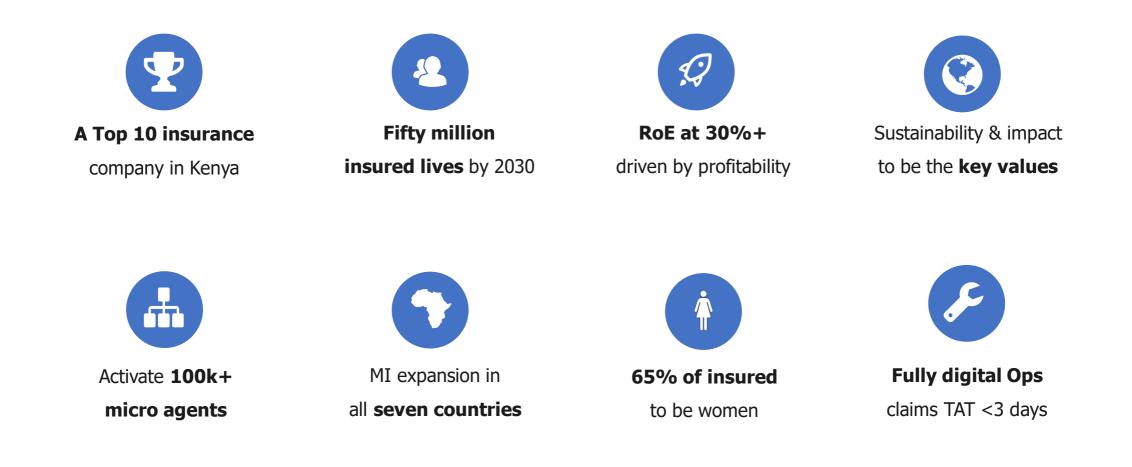

| US\$ 4.5M                                                   | US\$ 1M                                               |
| CURRENT OUTREACH<br>(CUSTOMER NUMBERS) | 100K+                                                | 1.5M+                                                       | 60K+                                                  |

# **Britam** Results: Path to Profitability & Scale



#### Safeguarding Dreams & Aspirations



## Long Term View



Insurance is a long term business, such a view can help learning from failure

## **Organization structure**



Independent & Autonomous structure can bring focus & ownership of value chain

## **Client Centricity**



Client centricity in the value chain from product design to client education to claims

5



## **Our long term ambition**