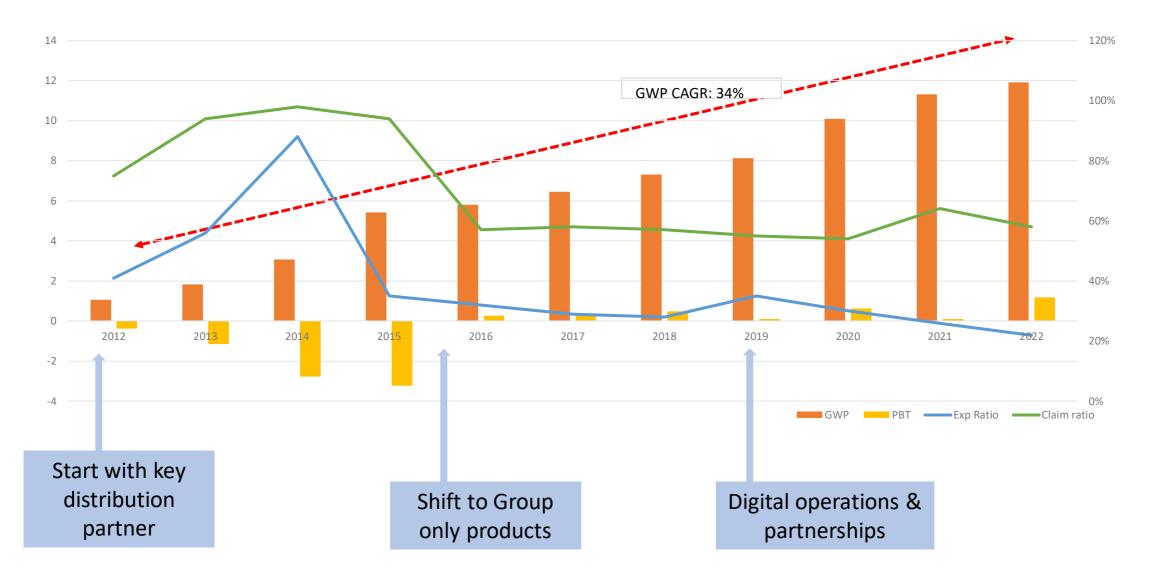

& non-digital) enabled by micro agents | Aggregators enabled by micro-<br>agents               |
| KEY PARTNERS                           | Supermarket chains,<br>Cooperatives                  | Airtel, Safaricom, Google                                   | Pula, ACRE, Zep re                                    |
| CURRENT OUTREACH<br>(PREMIUM)          | US\$ 8M                                              | US\$ 4.5M                                                   | US\$ 1M                                               |
| CURRENT OUTREACH<br>(CUSTOMER NUMBERS) | 100K+                                                | 1.5M+                                                       | 60K+                                                  |

# **Britam** Results: Path to Profitability & Scale



#### Safeguarding Dreams & Aspirations



## Long Term View



Insurance is a long term business, such a view can help learning from failure

## **Organization structure**



Independent & Autonomous structure can bring focus & ownership of value chain

## **Client Centricity**



Client centricity in the value chain from product design to client education to claims

5



## **Our long term ambition**