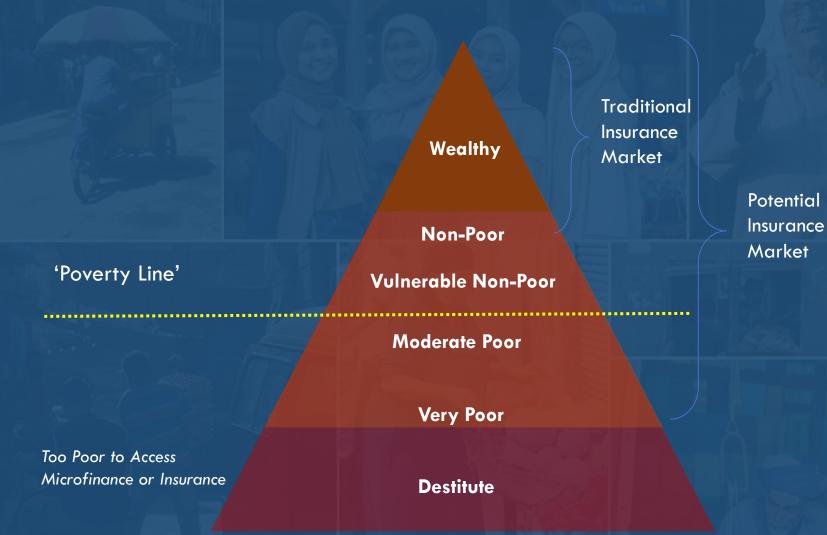

### Setting the scene: Business Case

Inclusive insurance

All persons have effective access to insurance from responsible providers

Aim to provide access to insurance for excluded groups

#### **Microinsurance**

Insurance for low-income persons, provided by different entities and based on generally accepted insurance practices

### Setting the scene: Business Modelling Considerations