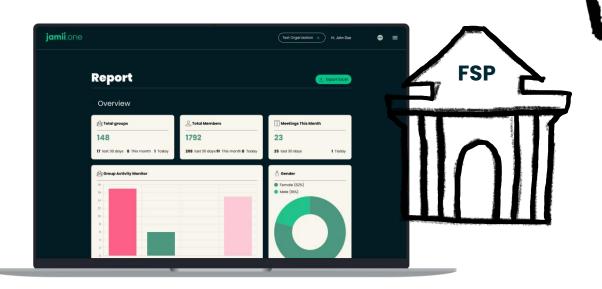

## Tech + ecosystem approach for strong results

- **+40,000 insured** in year one
- +400,000 community group members registered in the Jamii.one platform
- Currently 12.5% conversion rate and increasing