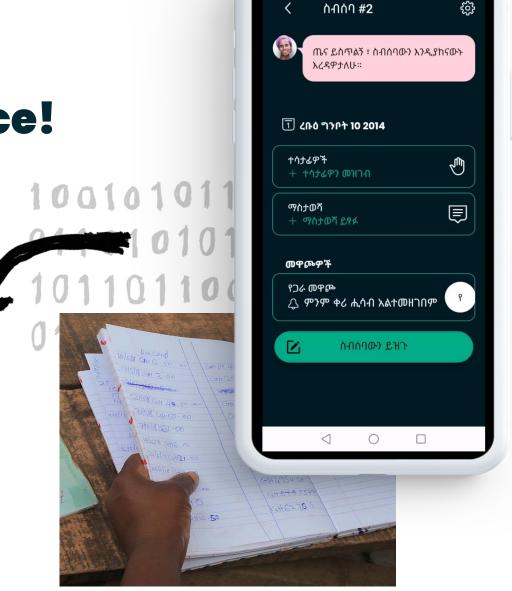

## App designed for all types of community-based group

- Advanced but user-friendly
- Only smartphone needed/group
- Offline enabled
- Low-data storage and usage
- Used in 50+ countries