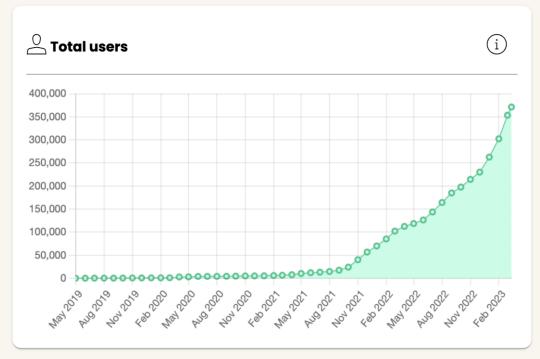

## Tech + ecosystem approach for strong results

- **+40,000 insured** in year one
- +400,000 community group members registered in the Jamii.one platform
- Currently 12.5% conversion rate and increasing