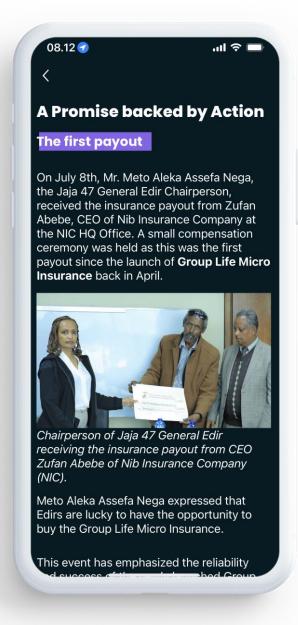

#### A reliable claims process

- Easy to lodge a claim
- Fast claim settlement
- Almost nil fraudulent attempt
- Attracts many at policy renewal

16