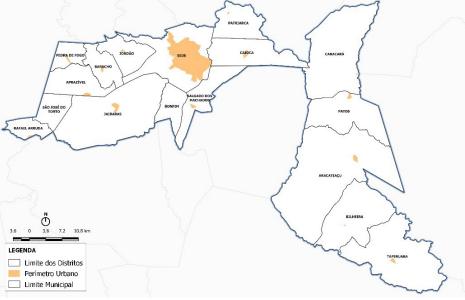

Pajeú (One of the main polluters of the Acaraú River)

Source: Do Jornal da USP, in EcoDebate, SSN 2446-9394, 06/05/2020

| ID    | Obras                                            |
|-------|--------------------------------------------------|
| 01-24 | Requalificação das EEE                           |
| 26    | Lixeiras Urbanas                                 |
| 27    | Urbanização do Alto do Cristo                    |
| 28    | Jardins Filtrantes                               |
| 29    | Corredores Verdes                                |
| 30    | CSF (Bairro Nova Caiçara)                        |
| 31    | Areninha Mucambinho                              |
| 32    | Areninha Pajeú                                   |
| 33    | Areninha Margem Esquerda                         |
| 34    | Areninha Patriarca                               |
| 35    | Areninha Areinha ( Aracatiaçu)                   |
| 58    | Areninha Sumaré                                  |
| 59    | Rede coletora de águas servidas de Rafael Arruda |
| 60    | Areninha Alto do Cristo                          |
| 36    | SES Campo dos Velhos e Parque Silvana            |
| 37    | SES Alto da Expectativa                          |
| 38    | SES Junco                                        |
| 39    | SES Alto da Brasília                             |
| 40    | SES Dom Expedito                                 |
| 41    | SES José Euclides                                |
| 42    | Estação Ferroviária                              |
| 43    | Lagoa da Fazenda                                 |
| 44    | CSF (Bairro Sinhá Sabóia)                        |
| 45    | Lixeiras subterrâneas                            |
| 46    | Ciclovia                                         |
| 47    | Adutora do Jordão                                |
| 48-52 | Requalificação das ETE's                         |
| 53    | Riacho do Urubu                                  |
| 61    | SES Aracatiaçu                                   |
| 54    | SES Dom José                                     |
| 55    | SES Sumaré ( Padre Palhano)                      |
| 56    | SES Cohab II                                     |
| 57    | SES Sumaré (Pintor Lemos)                        |

#### Legenda

Obras concluídas

Obras em execução

Obras à licitar

Perímetro urbano de Sobral