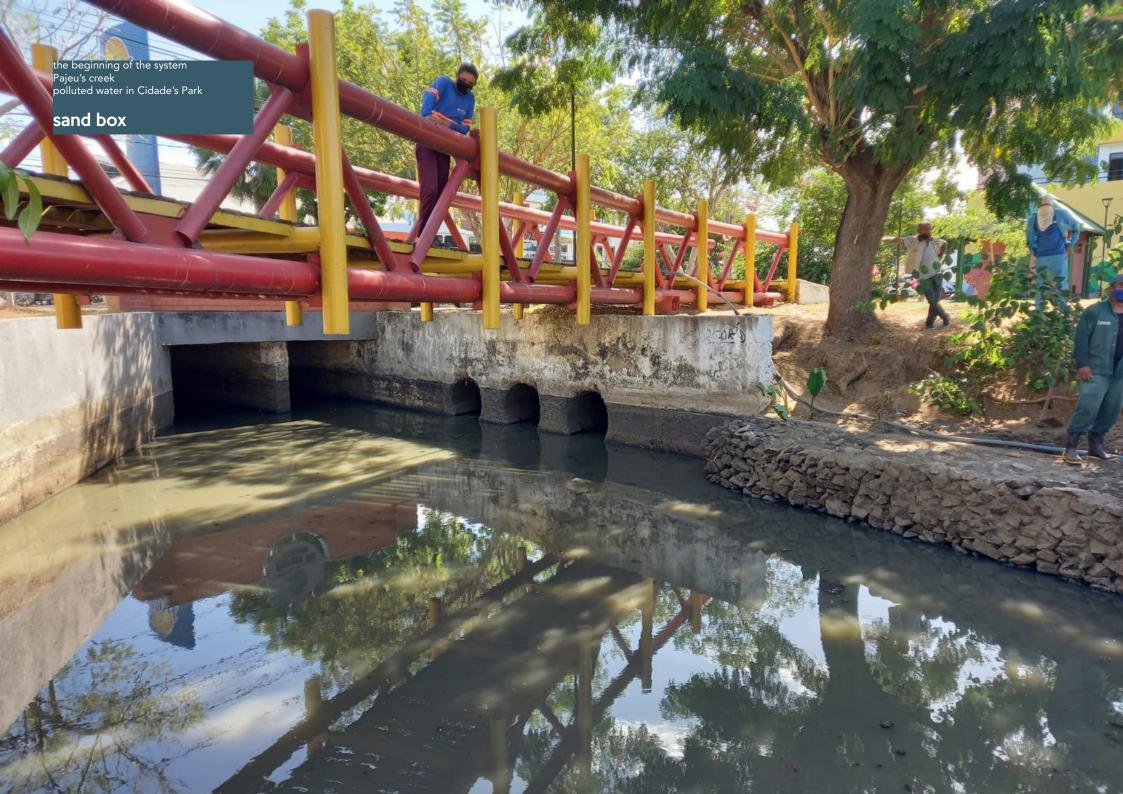

## Filtering Garden of Pajeú's creek

Dimension: 12.000m<sup>2</sup> 1,19 km Cost to build: \$440.377,05

People have already benefited directly: more than 50,000

Pajeu's creek

polluted water

in Cidade's Park