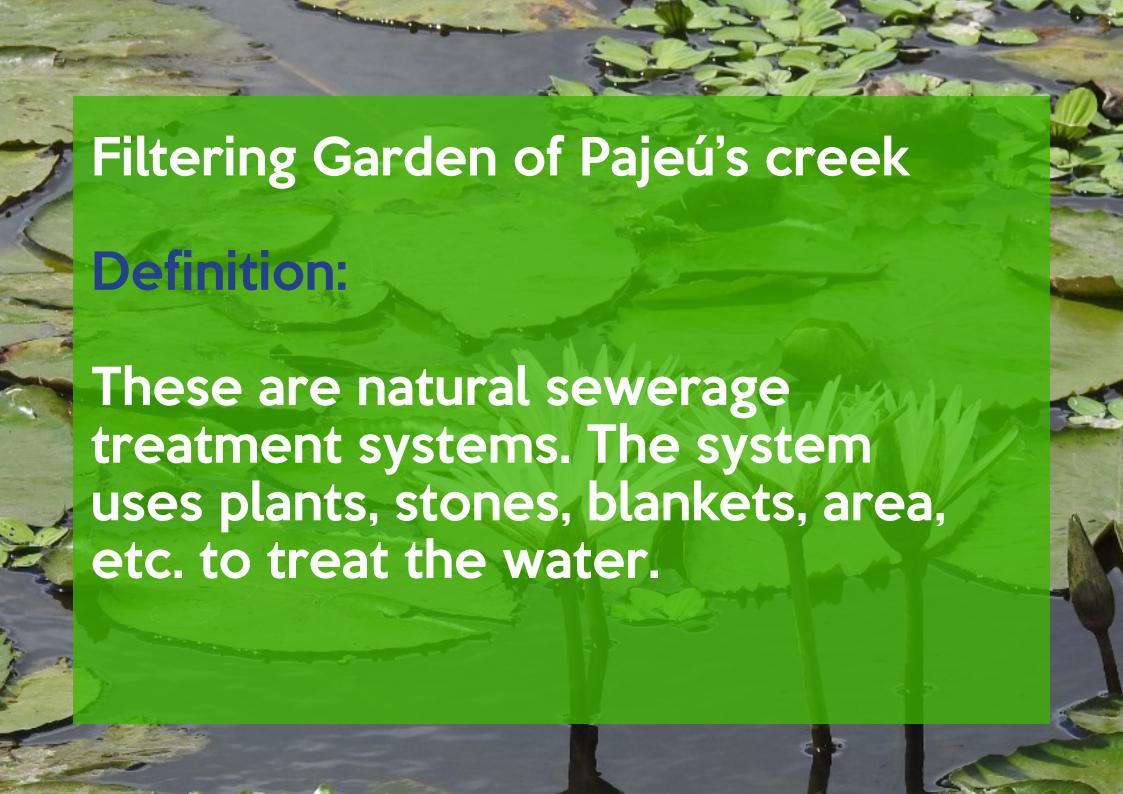

## Filtering Garden of Pajeú's creek

Dimension: 12.000m<sup>2</sup> 1,19 km Cost to build: \$440.377,05

People have already benefited directly: more than 50,000

Pajeu's creek

polluted water

in Cidade's Park