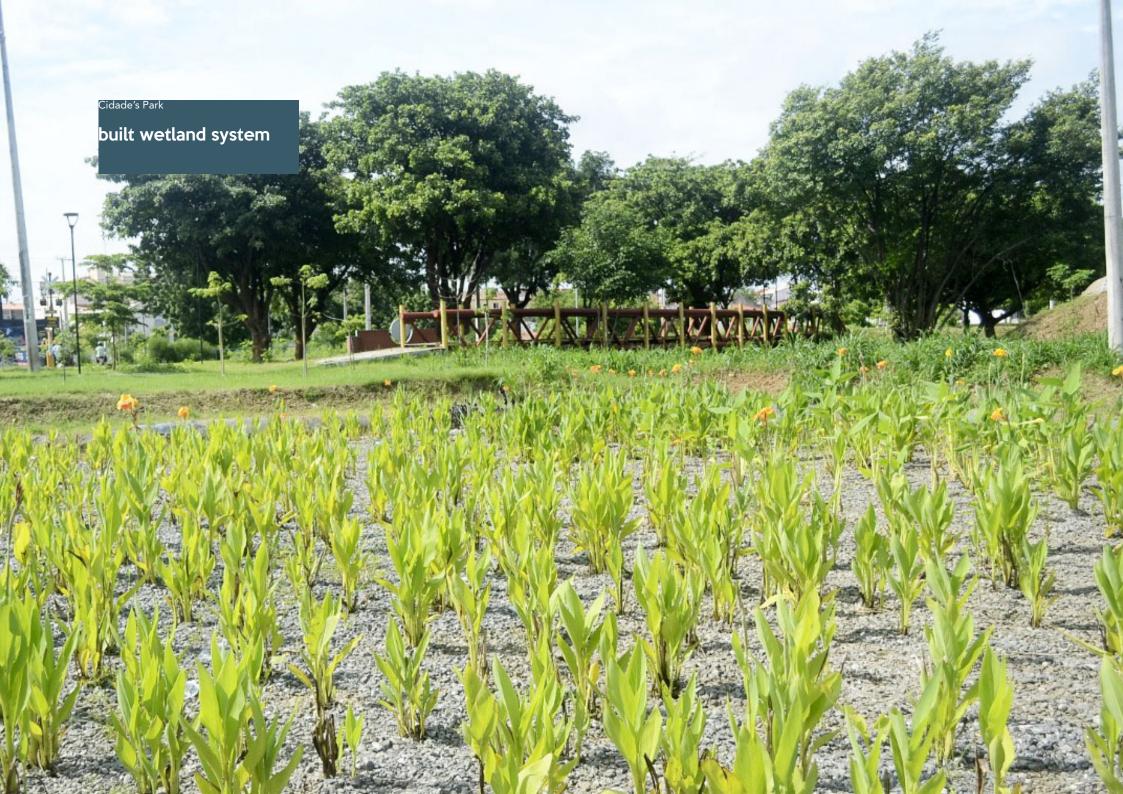

## Filtering Garden of Pajeú's creek

Dimension: 12.000m<sup>2</sup> 1,19 km Cost to build: \$440.377,05

People have already benefited directly: more than 50,000

Pajeu's creek

polluted water

in Cidade's Park

of the system in Pajeú's Park

reduction of the

pollution level of

the Pajeú's creek

PAJEÚ

DESTINO

LAGOA DA

FAZENDA