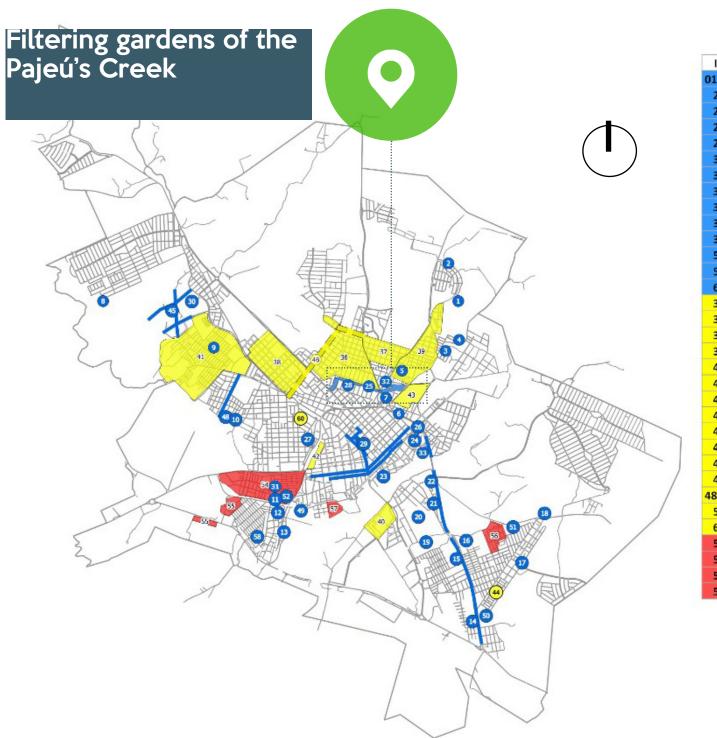

Pajeú (One of the main polluters of the Acaraú River)

Source: Do Jornal da USP, in EcoDebate, SSN 2446-9394, 06/05/2020

| ID    | Obras                                            |
|-------|--------------------------------------------------|
| 01-24 | Requalificação das EEE                           |
| 26    | Lixeiras Urbanas                                 |
| 27    | Urbanização do Alto do Cristo                    |
| 28    | Jardins Filtrantes                               |
| 29    | Corredores Verdes                                |
| 30    | CSF (Bairro Nova Caiçara)                        |
| 31    | Areninha Mucambinho                              |
| 32    | Areninha Pajeú                                   |
| 33    | Areninha Margem Esquerda                         |
| 34    | Areninha Patriarca                               |
| 35    | Areninha Areinha ( Aracatiaçu)                   |
| 58    | Areninha Sumaré                                  |
| 59    | Rede coletora de águas servidas de Rafael Arruda |
| 60    | Areninha Alto do Cristo                          |
| 36    | SES Campo dos Velhos e Parque Silvana            |
| 37    | SES Alto da Expectativa                          |
| 38    | SES Junco                                        |
| 39    | SES Alto da Brasília                             |
| 40    | SES Dom Expedito                                 |
| 41    | SES José Euclides                                |
| 42    | Estação Ferroviária                              |
| 43    | Lagoa da Fazenda                                 |
| 44    | CSF (Bairro Sinhá Sabóia)                        |
| 45    | Lixeiras subterrâneas                            |
| 46    | Ciclovia                                         |
| 47    | Adutora do Jordão                                |
| 48-52 | Requalificação das ETE's                         |
| 53    | Riacho do Urubu                                  |
| 61    | SES Aracatiaçu                                   |
| 54    | SES Dom José                                     |
| 55    | SES Sumaré ( Padre Palhano)                      |
| 56    | SES Cohab II                                     |
| 57    | SES Sumaré (Pintor Lemos)                        |

#### Legenda

Obras concluídas

Obras em execução

Obras à licitar

Perímetro urbano de Sobral