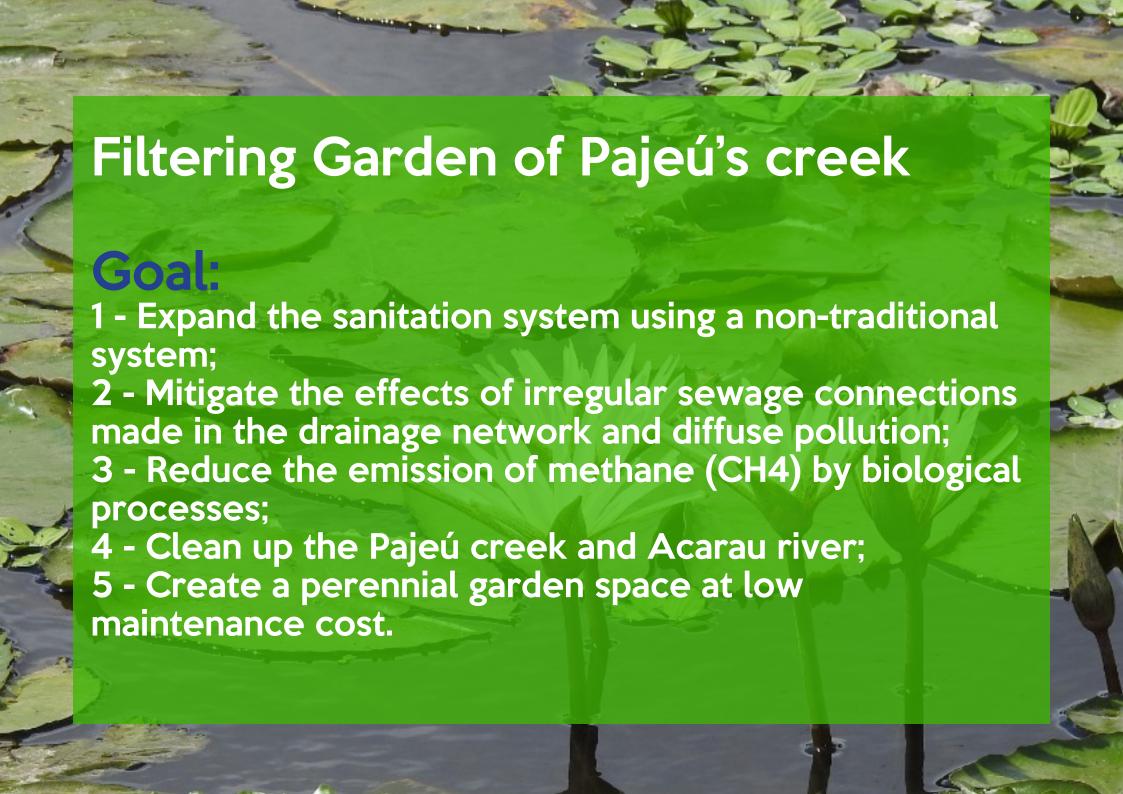

## Sanitation Facilities Infrastructure

problem: Sobral and Brazil

strategy: Sobral

rapidly in recent decades

The city has grown The infrastructure (sanitation) does not supports the demand

Expansion of the Filtering gardens traditional sewage of the Riacho treatment