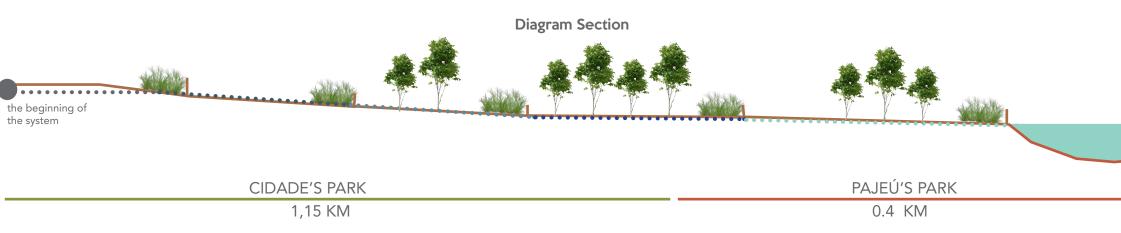

## Filtering Garden of Pajeú's creek

Dimension: 12.000m<sup>2</sup> 1,19 km Cost to build: \$440.377,05

People have already benefited directly: more than 50,000

Pajeu's creek

polluted water

in Cidade's Park

of the system in Pajeú's Park

reduction of the

pollution level of

the Pajeú's creek

PAJEÚ

DESTINO

LAGOA DA

FAZENDA

Cidade's Park

plant identification