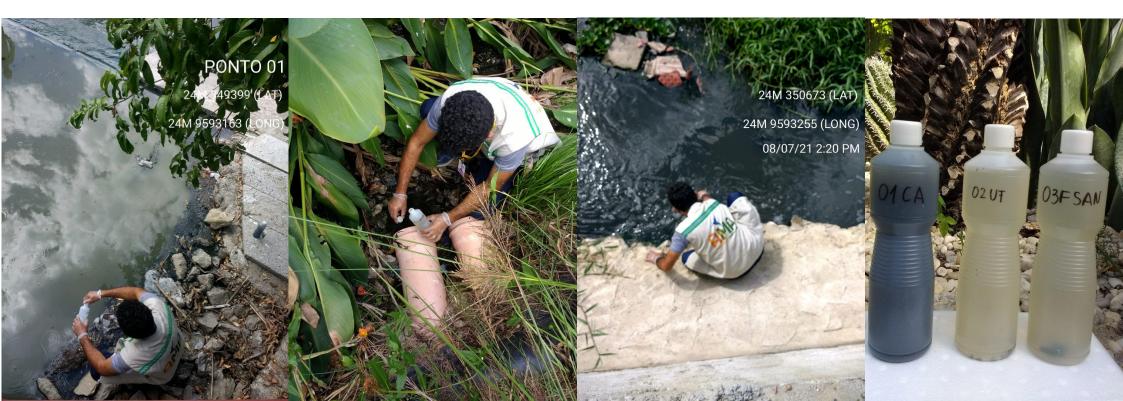

## Filtering Garden of Pajeú's creek

Dimension: 12.000m<sup>2</sup> 1,19 km Cost to build: \$440.377,05

People have already benefited directly: more than 50,000

Pajeu's creek

polluted water

in Cidade's Park

of the system in Pajeú's Park

reduction of the

pollution level of

the Pajeú's creek

PAJEÚ

DESTINO

LAGOA DA

FAZENDA