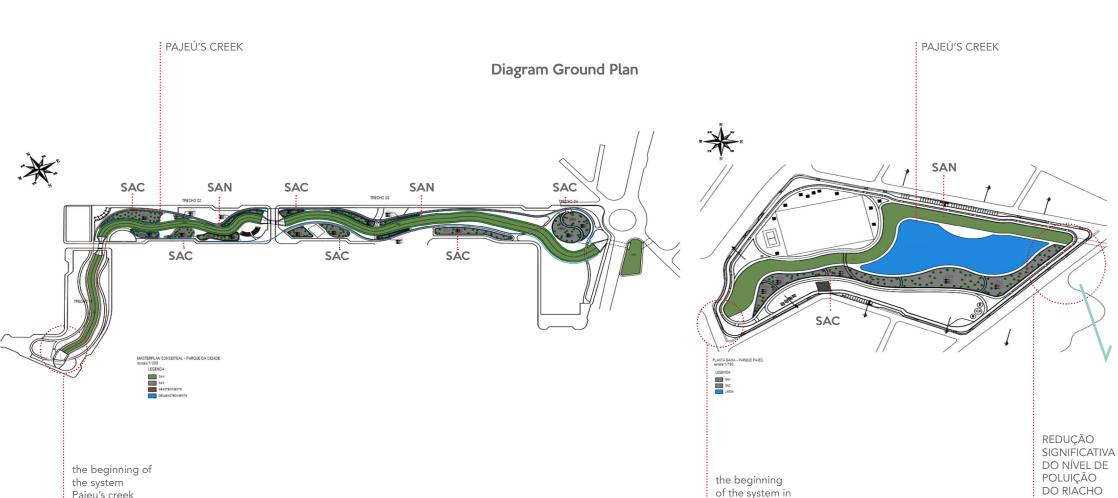

## Filtering Garden of Pajeú's creek

Dimension: 12.000m<sup>2</sup> 1,19 km Cost to build: \$440.377,05

People have already benefited directly: more than 50,000

Pajeu's creek

polluted water

in Cidade's Park

of the system in Pajeú's Park

reduction of the

pollution level of

the Pajeú's creek

PAJEÚ

DESTINO

LAGOA DA

FAZENDA