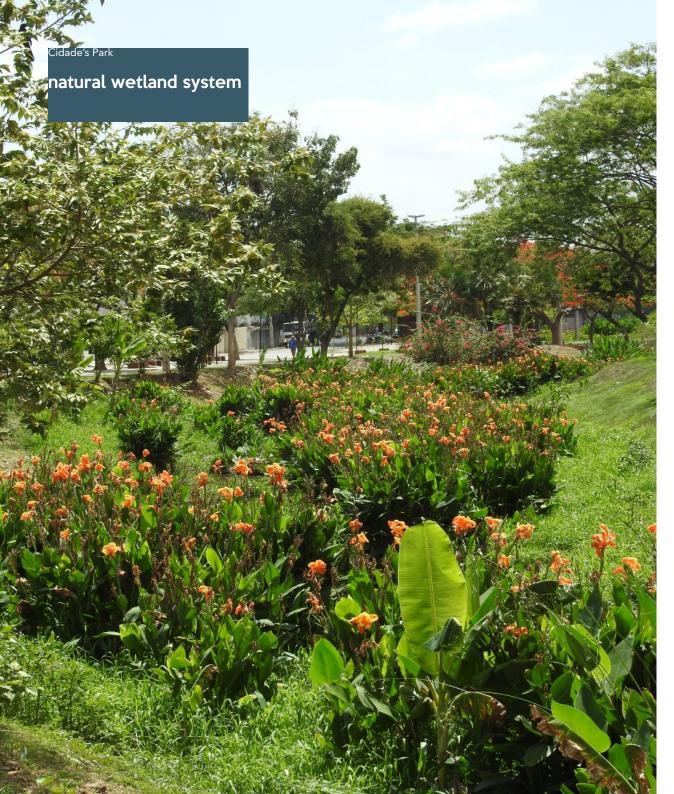

## Filtering Garden of Pajeú's creek

Dimension: 12.000m<sup>2</sup> 1,19 km Cost to build: \$440.377,05

People have already benefited directly: more than 50,000

Pajeu's creek

polluted water

in Cidade's Park

of the system in Pajeú's Park

reduction of the

pollution level of

the Pajeú's creek

PAJEÚ

DESTINO

LAGOA DA

FAZENDA