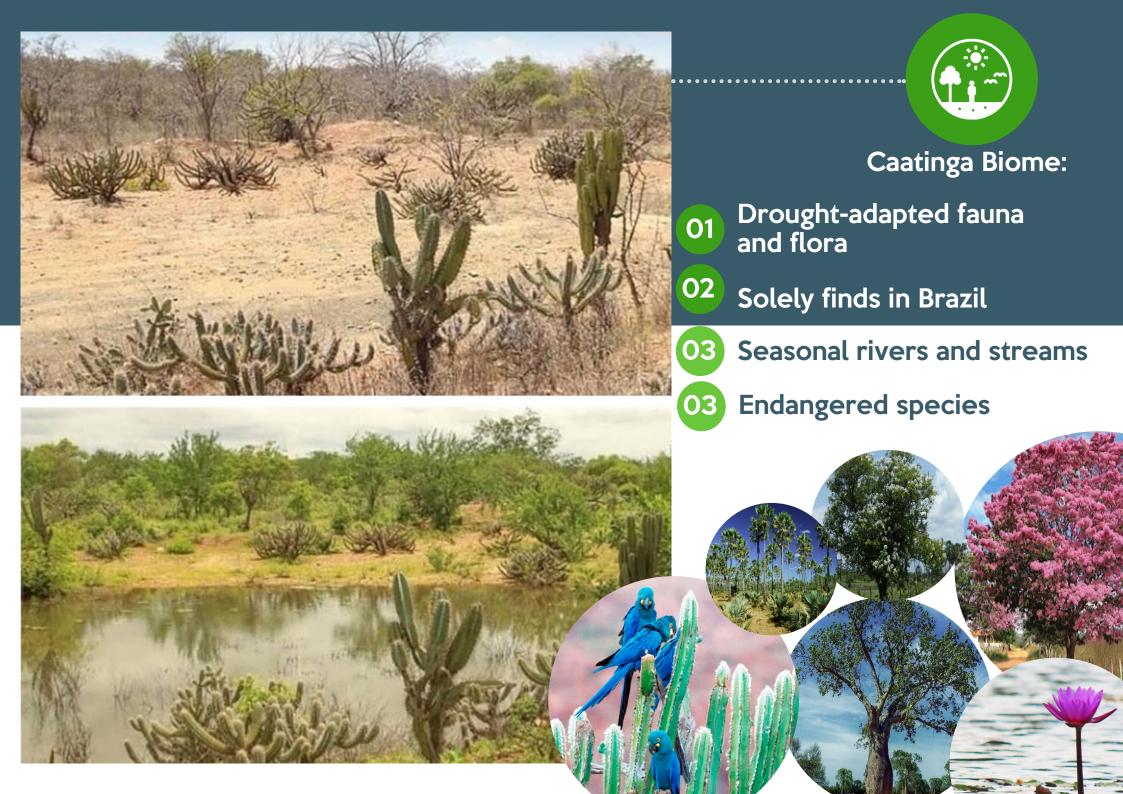

# How my work is using NbS

Wetland of Pajeu's Creek

POPULATION: 208.935

(source: IBGE 2019)

BIOME: Caatinga12% of the country's

territory