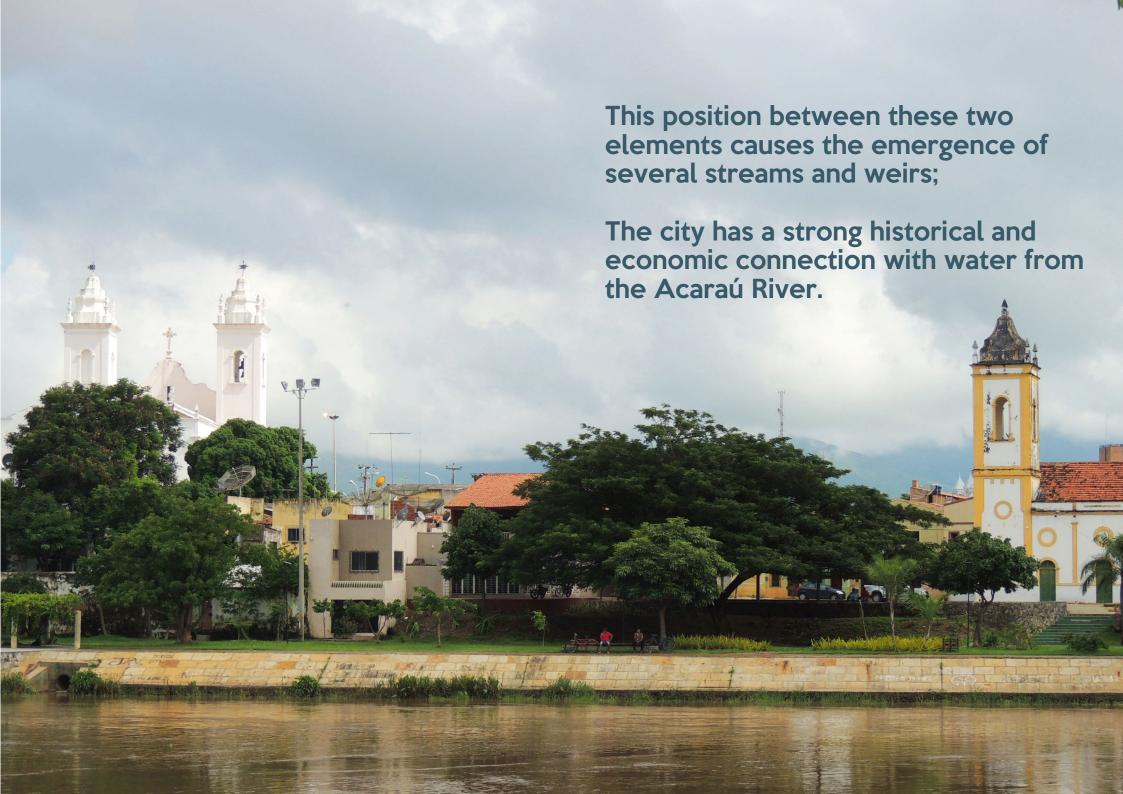

Pajeú (One of the main polluters of the Acaraú River)

Source: Do Jornal da USP, in EcoDebate, SSN 2446-9394, 06/05/2020

| ID    | Obras                                            |
|-------|--------------------------------------------------|
| 01-24 | Requalificação das EEE                           |
| 26    | Lixeiras Urbanas                                 |
| 27    | Urbanização do Alto do Cristo                    |
| 28    | Jardins Filtrantes                               |
| 29    | Corredores Verdes                                |
| 30    | CSF (Bairro Nova Caiçara)                        |
| 31    | Areninha Mucambinho                              |
| 32    | Areninha Pajeú                                   |
| 33    | Areninha Margem Esquerda                         |
| 34    | Areninha Patriarca                               |
| 35    | Areninha Areinha ( Aracatiaçu)                   |
| 58    | Areninha Sumaré                                  |
| 59    | Rede coletora de águas servidas de Rafael Arruda |
| 60    | Areninha Alto do Cristo                          |
| 36    | SES Campo dos Velhos e Parque Silvana            |
| 37    | SES Alto da Expectativa                          |
| 38    | SES Junco                                        |
| 39    | SES Alto da Brasília                             |
| 40    | SES Dom Expedito                                 |
| 41    | SES José Euclides                                |
| 42    | Estação Ferroviária                              |
| 43    | Lagoa da Fazenda                                 |
| 44    | CSF (Bairro Sinhá Sabóia)                        |
| 45    | Lixeiras subterrâneas                            |
| 46    | Ciclovia                                         |
| 47    | Adutora do Jordão                                |
| 48-52 | Requalificação das ETE's                         |
| 53    | Riacho do Urubu                                  |
| 61    | SES Aracatiaçu                                   |
| 54    | SES Dom José                                     |
| 55    | SES Sumaré ( Padre Palhano)                      |
| 56    | SES Cohab II                                     |
| 57    | SES Sumaré (Pintor Lemos)                        |