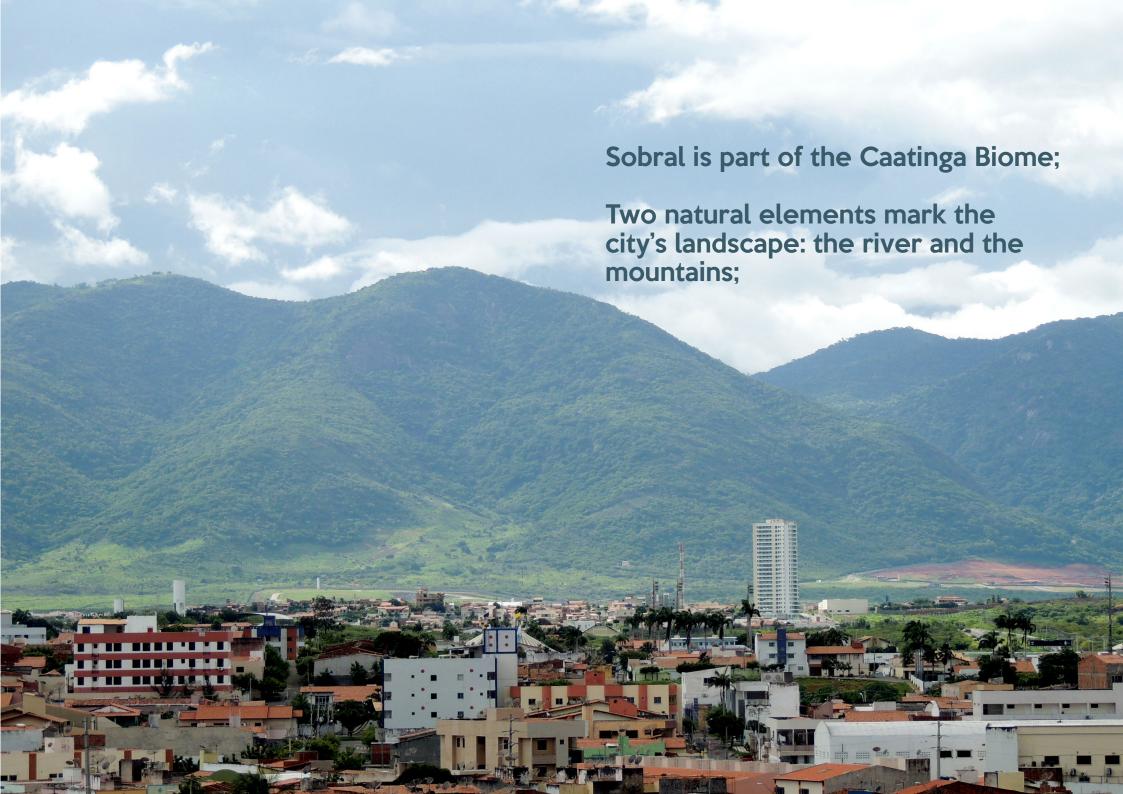

# How my work is using NbS

Wetland of Pajeu's Creek

POPULATION: 208.935

(source: IBGE 2019)

BIOME: Caatinga12% of the country's

territory