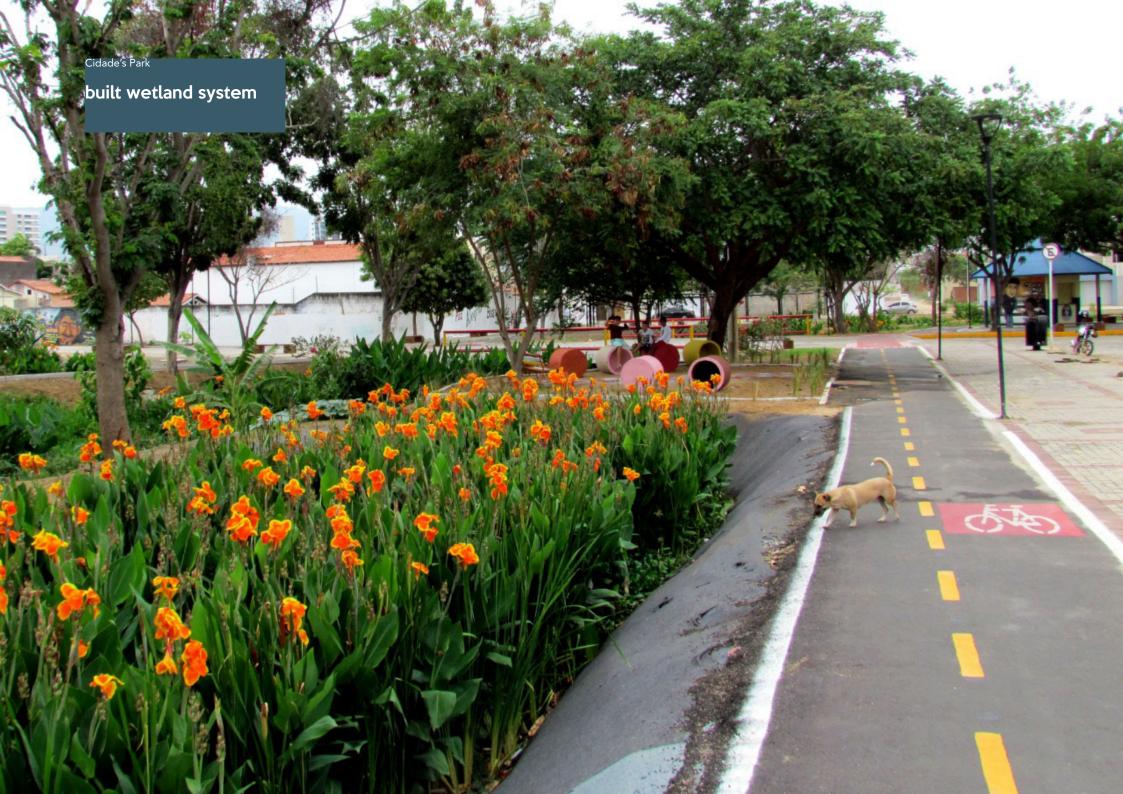

## Filtering Garden of Pajeú's creek

Dimension: 12.000m<sup>2</sup> 1,19 km Cost to build: \$440.377,05

People have already benefited directly: more than 50,000

Pajeu's creek

polluted water

in Cidade's Park

of the system in Pajeú's Park

reduction of the

pollution level of

the Pajeú's creek

PAJEÚ

DESTINO

LAGOA DA

FAZENDA