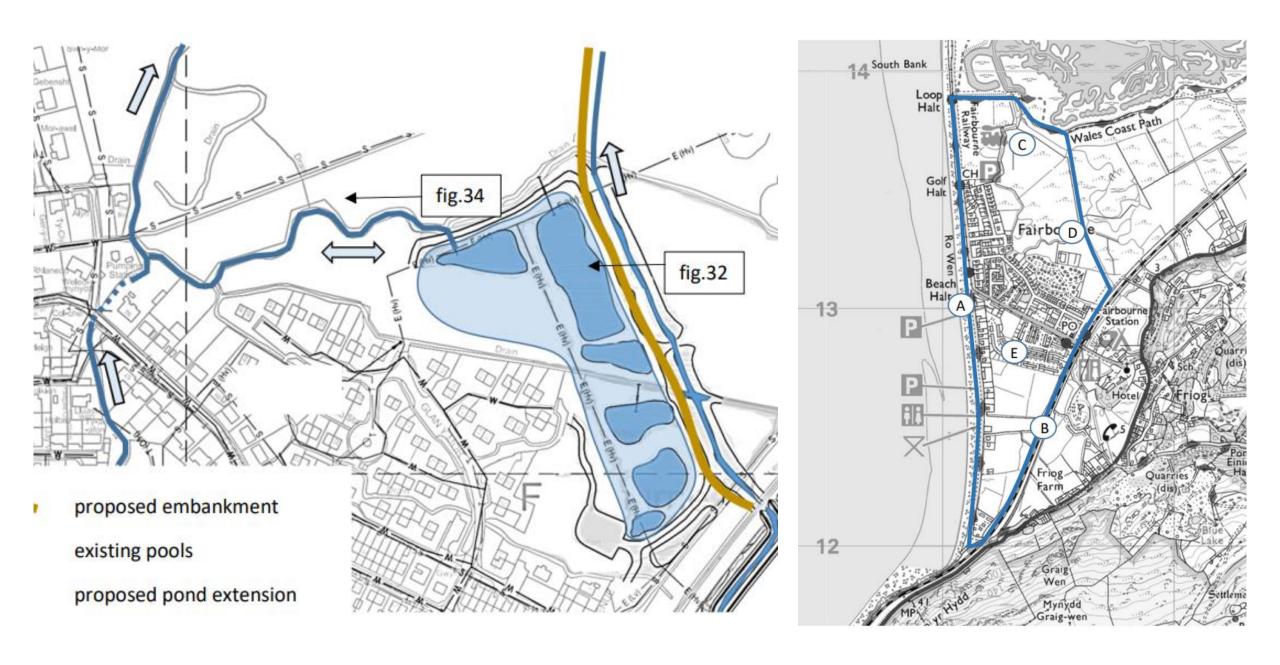

## Fairbourne, North Wales

Figure 1. Fairbourne location map.

Fairbourne, yn fuan ar ôl y Rhyfel **Fairbourne, early post-War** 