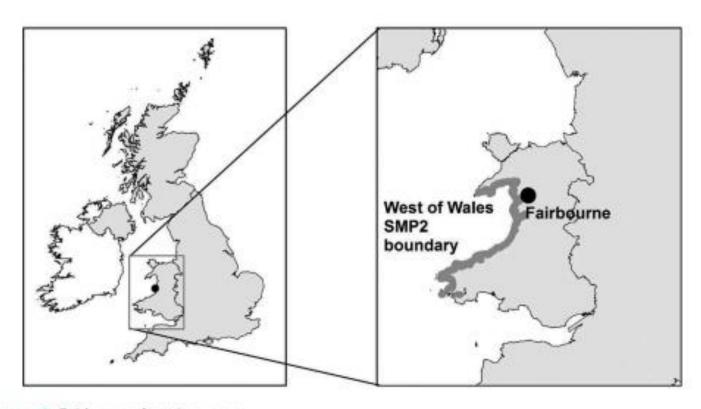

## Fairbourne, North Wales

Figure 1. Fairbourne location map.

Fairbourne, yn fuan ar ôl y Rhyfel **Fairbourne, early post-War** 