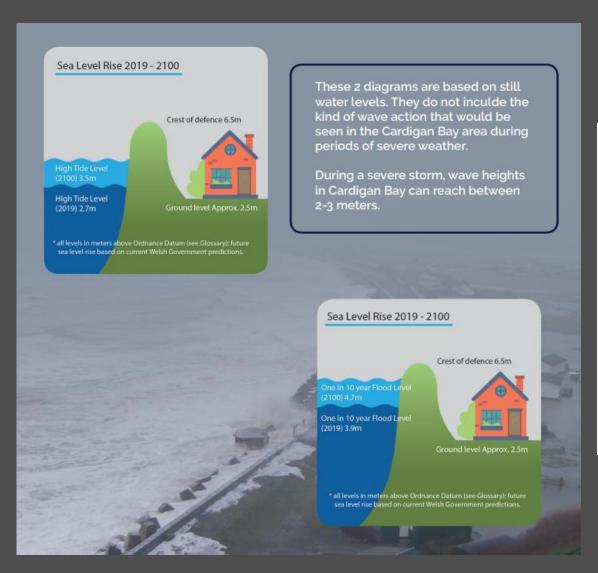

## **DROWNED OUT**

A sleepy seaside village in Wales could be the first in the UK to be wiped out by the ocean. Sea defences in Fairbourne are due to stop being maintained in the 2050s.

|                     |                                              | Approach number 1             |                |              | Approach number 2             |                |              | Approach number 3                         |                |              | Approach number 4                         |                |              | Approach number 5                       |                |              |
|---------------------|----------------------------------------------|-------------------------------|----------------|--------------|-------------------------------|----------------|--------------|-------------------------------------------|----------------|--------------|-------------------------------------------|----------------|--------------|-----------------------------------------|----------------|--------------|
|                     |                                              | No Maintenance of<br>Defences |                |              | No Maintenance of<br>Defences |                |              | Medium Term<br>Maintenance of<br>Defences |                |              | Medium Term<br>Maintenance of<br>Defences |                |              | Long Term<br>Maintenance of<br>Defences |                |              |
|                     |                                              | Without Support               |                |              | With Support                  |                |              | Without Support                           |                |              | With Support                              |                |              | Without Support                         |                |              |
| Evaluation criteria |                                              | Short<br>Term                 | Medium<br>Term | Long<br>Term | Short<br>Term                 | Medium<br>Term | Long<br>Term | Short<br>Term                             | Medium<br>Term | Long<br>Term | Short<br>Term                             | Medium<br>Term | Long<br>Term | Short<br>Term                           | Medium<br>Term | Long<br>Term |
| 1                   | Safe place to live                           |                               |                |              |                               |                |              |                                           |                |              |                                           |                |              |                                         |                |              |
| 2                   | Viable<br>community                          |                               |                |              |                               |                |              |                                           |                |              |                                           |                |              |                                         |                |              |
| 3                   | Individuals<br>not<br>disadvantaged          |                               |                |              |                               |                |              |                                           |                |              |                                           |                |              |                                         |                |              |
| 4                   | Thriving<br>businesses                       |                               |                |              |                               |                |              |                                           |                |              |                                           |                |              |                                         |                |              |
| 5                   | Maintaining<br>infastructure<br>and services |                               |                |              |                               |                |              |                                           |                |              |                                           |                |              |                                         |                |              |
| 6                   | Sustainable<br>economic<br>development       |                               |                |              |                               |                |              |                                           |                |              |                                           |                |              |                                         |                |              |
| 7                   | Environment                                  |                               |                |              |                               |                |              |                                           |                |              |                                           |                |              |                                         |                |              |
| 8                   | Education &<br>Engagement                    |                               |                |              |                               |                |              |                                           |                |              |                                           |                |              |                                         |                |              |
| 9                   | FCREM<br>Investement                         |                               |                |              |                               |                |              |                                           |                |              |                                           |                |              |                                         |                |              |