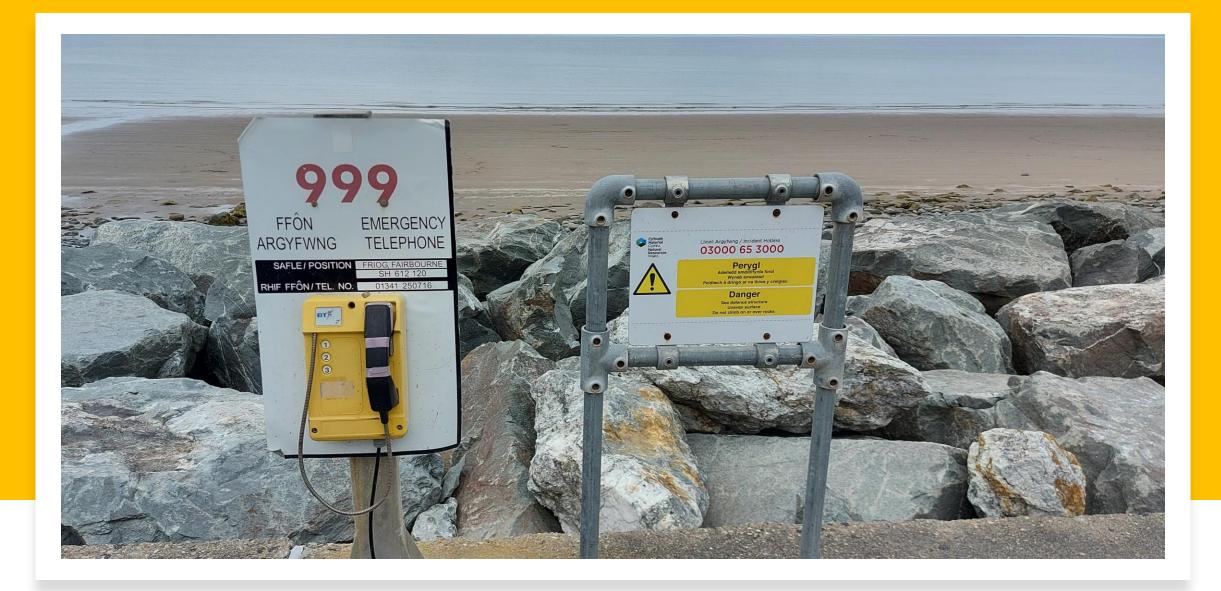

## **DROWNED OUT**

A sleepy seaside village in Wales could be the first in the UK to be wiped out by the ocean. Sea defences in Fairbourne are due to stop being maintained in the 2050s.

|                     |                                              | Approach number 1             |                |              | Approach number 2             |                |              | Approach number 3                         |                |              | Approach number 4                         |                |              | Approach number 5                       |                |              |
|---------------------|----------------------------------------------|-------------------------------|----------------|--------------|-------------------------------|----------------|--------------|-------------------------------------------|----------------|--------------|-------------------------------------------|----------------|--------------|-----------------------------------------|----------------|--------------|
|                     |                                              | No Maintenance of<br>Defences |                |              | No Maintenance of<br>Defences |                |              | Medium Term<br>Maintenance of<br>Defences |                |              | Medium Term<br>Maintenance of<br>Defences |                |              | Long Term<br>Maintenance of<br>Defences |                |              |
|                     |                                              | Without Support               |                |              | With Support                  |                |              | Without Support                           |                |              | With Support                              |                |              | Without Support                         |                |              |
| Evaluation criteria |                                              | Short<br>Term                 | Medium<br>Term | Long<br>Term | Short<br>Term                 | Medium<br>Term | Long<br>Term | Short<br>Term                             | Medium<br>Term | Long<br>Term | Short<br>Term                             | Medium<br>Term | Long<br>Term | Short<br>Term                           | Medium<br>Term | Long<br>Term |
| 1                   | Safe place to live                           |                               |                |              |                               |                |              |                                           |                |              |                                           |                |              |                                         |                |              |
| 2                   | Viable<br>community                          |                               |                |              |                               |                |              |                                           |                |              |                                           |                |              |                                         |                |              |
| 3                   | Individuals<br>not<br>disadvantaged          |                               |                |              |                               |                |              |                                           |                |              |                                           |                |              |                                         |                |              |
| 4                   | Thriving<br>businesses                       |                               |                |              |                               |                |              |                                           |                |              |                                           |                |              |                                         |                |              |
| 5                   | Maintaining<br>infastructure<br>and services |                               |                |              |                               |                |              |                                           |                |              |                                           |                |              |                                         |                |              |
| 6                   | Sustainable<br>economic<br>development       |                               |                |              |                               |                |              |                                           |                |              |                                           |                |              |                                         |                |              |
| 7                   | Environment                                  |                               |                |              |                               |                |              |                                           |                |              |                                           |                |              |                                         |                |              |
| 8                   | Education &<br>Engagement                    |                               |                |              |                               |                |              |                                           |                |              |                                           |                |              |                                         |                |              |
| 9                   | FCREM<br>Investement                         |                               |                |              |                               |                |              |                                           |                |              |                                           |                |              |                                         |                |              |